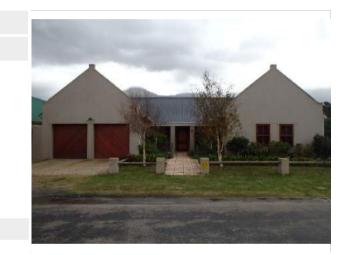

|     |
| Loss        | of fabric                    |                              |                 |                                           |       | Der<br>life    | nonstrates way of                |     |
| Notes       | 5                            |                              |                 |                                           |       |                | presentivity/Degree<br>ntactness |     |

| Latitude<br>-34.0575            | Longitude<br>19.6098 |
|---------------------------------|----------------------|
| Landscape Feature               | Trees                |
| Associated Landscape<br>Feature |                      |
| Current Use                     | Residential          |
| Leiwater                        |                      |



1st house at the bottom of Oak Street. Double garage 2x doors

| Erf<br>1307  | Street No              | Street<br>Oak | Name      | Name (eg The P | osthouse) | Propo    | sed Grade | e Management Level<br>3            |   |
|--------------|------------------------|---------------|-----------|----------------|-----------|----------|-----------|------------------------------------|---|
| Recor        | -                      | Photo         | ograph, S | Street View    | Resource  | Туре     | Building  |                                    |   |
| Metho        | bc                     |               |           |                | Architect | ural sty | /le       |                                    |   |
| Period       | b                      | Late 2        | 20th cen  | tury