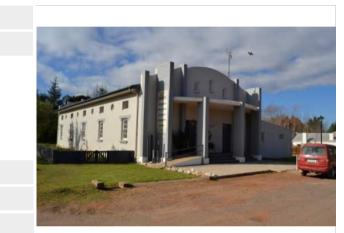

tivity/DegreeNotesof Intactness                                  |             |                  |                                              |        |                       |      |                       |     |
| Curved parapet roof. For                                                 | merly DR Cl | nurch Hall. Stru | uctures to r                                 | ear un | graded                |      |                       |     |

| Latitude<br>-34.0484            | Longitude<br>19.6106 |
|---------------------------------|----------------------|
| Landscape Feature               |                      |
| Associated Landscape<br>Feature | Trees                |
| Current Use                     | Commercial           |
| Leiwater                        | Yes                  |



## Page 286 of 361

| Erf Street No                 | Street Name | Name (eg The Po | osthouse)              |            | d Grade Management      | t Level |   | Latitude                        | Longitude      |
|-------------------------------|-------------|-----------------|------------------------|------------|-------------------------|---------|---|---------------------------------|----------------|
| <b>1359</b> 31                | Buitekant   |                 |                        | 4          |                         |         |   | -34.0537555903                  | 19.6040011853  |
| Recording<br>Method           | Photograph  |                 | Resource Type Building |            |                         |         |   | Landscape Feature               | Hedge<br>Hedge