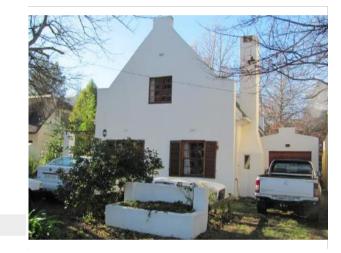

of                                                      |
| Note          | S                                                     |                     |                   |                                          |          |                | presentivity/Degree                                                    |

|                     | Latitude       | Longitude     |  |
|---------------------|----------------|---------------|--|
|                     | -34.0443926367 | 19.6159574047 |  |
| Landsca             | pe Feature     |               |  |
| Associat<br>Feature | ed Landscape   |               |  |
| Current             | Use            | Residential   |  |
| Leiwate             | r              | Yes           |  |
|                     |                |               |  |



| Erf Street No<br><b>490</b> 104                                                          | Street Name     Name (eg The       Main | Posthouse) Propo  | sed Grade Manag                                                                    | gement Level               | Latitude<br>-34.042352107       | Longitude<br>6 19.6165730499 |
|------------------------------------------------------------------------------------------|-----------------------------------------|-------------------|------------------------------------------------------------------------------------|----------------------------|---------------------------------|------------------------------|
| Recording                                                                                | Photograph, Street View