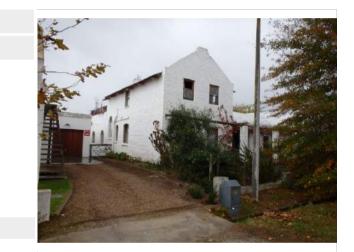

| monstrates way of   |
|              |                        |                |                   |           |           | life       | 2                   |
|              |                        |                |                   |           |           | Po         | presentivity/Degree |
|              |                        |                |                   |           |           |            | Intactness          |

| Latitude<br>-34.0569            | Longitude<br>19.6096 |
|---------------------------------|----------------------|
| Landscape Feature               |                      |
| Associated Landscape<br>Feature | Trees                |
| Current Use                     | Residential          |
| Leiwater                        |                      |



M-L

М

|                                                                  | Street Name<br>Oak | Name (eg The F | Posthouse) Propo                                             | sed Grade            | Management Level<br>3                                                |     | Latitude<br>-34.0571                                       |
|------------------------------------------------------------------|--------------------|----------------|--------------------------------------------------------------|----------------------|----------------------------------------------------------------------|-----|------------------------------------------------------------|
| Recording<br>Method                                              | Photograph,        | Street View    | Resource Type