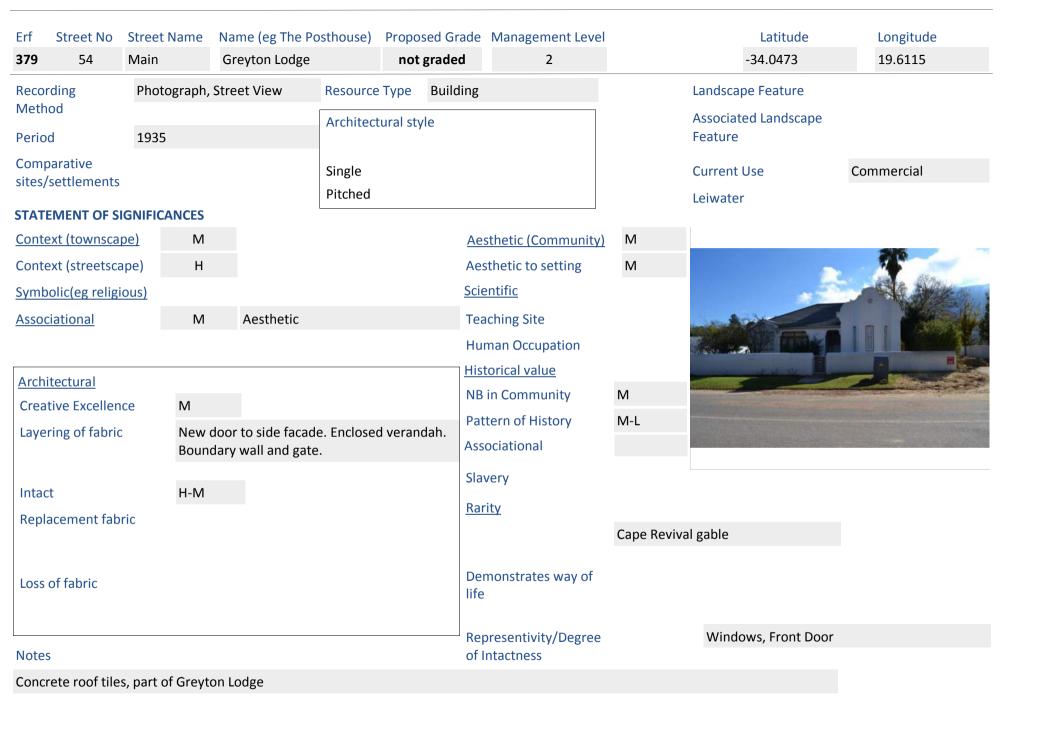

## Greyton Heritage Survey 2016

Street Name

Cross Market

Photograph

Report Date: Sunday, August 07, 2016

Heritage Assessor: Bridget O' Donoghue

Latitude Longitude

Name (eg The Posthouse) Proposed Grade Management Level not graded -34.0489 19.609 Resource Type **Building** Landscape Feature Trees **Associated Landscape** Architectural style Feature Victorian Single Residential **Current Use** Pitched, CI Leiwater

M

M

STATEMENT OF SIGNIFICANCES

Street No

3

302

Recording

Comparative

Architectural

Creative Excellence

Layering of fabric

sites/settlements

Method

Period

 Context (townscape)
 M
 Aesthetic (Community)
 H-M

 Context (streetscape)
 H
 Aesthetic to setting
 H-M

 Symbolic(eg religious)
 Scientific

<u>Associational</u> H-M Aesthetic Teaching Site

**Human Occupation** 

**NB** in Community

Pattern of History

Associational

Slavery

Rarity

. Historical value

M

verandah stub walls, verandah low wall and
columns, reed ceiling on verandah

columns, reed ceiling on verandah

Intact H-M

Replacement fabric door front

Loss of fabric Demonstrates way of life

☐ Representivity/Degree of Intactness

Windows, Verandah

Notes of Intactness

4 Bay, detached and behind shop. Verandah has been altered. Vegetation impacted by shop (plant wise).

| Erf Street No Street  445 57 Par |                | olumbia                                            | ostnouse)               |                       | graded                           | ade Management Level                |   | Latitude -34.044612889          | Longitude<br>6 19.6115168 |
|----------------------------------|----------------|----------------------------------------------------|-------------------------|-----------------------|----------------------------------|-------------------------------------|---|---------------------------------|---------------------------|
| _                                | notograph      |                                                    | Resource                | Туре                  | Buildi                           | ng                                  |   | Landscape Feature               | Trees, Hedges             |
| Method Period La                 | ate 19th/early | 20th century                                       | Architect               | ural sty              | yle                              |                                     |   | Associated Landscape<br>Feature |                           |
| Comparative sites/settlements    |                |                                                    | Loft<br>Pitched         |                       |                                  |                                     |   | Current Use                     | Residential               |
| STATEMENT OF SIGNI               | FICANCES       |                                                    | Titorica                |                       |                                  |                                     |   | Leiwater                        |                           |
| Context (townscape)              | M              | ite <u>Aesthetic</u>                               |                         | Aesthetic (Community) | M                                |                                     |   |                                 |                           |
| Context (streetscape)            | Н              |                                                    |                         |                       |                                  | Aesthetic to setting                | M |                                 |                           |
| Symbolic(eg religious)           |                |                                                    |                         |                       |                                  | <u>Scientific</u>                   |   |                                 |                           |
| <u>Associational</u>             | M-L            | Aesthetic                                          |                         |                       |                                  | Teaching Site                       |   |                                 |                           |
|                                  |                |                                                    |                         |                       |                                  | Human Occupation                    |   |                                 |                           |
| Architectural                    |                |                                                    | <u>Historical value</u> |                       | <u>Historical value</u>          |                                     |   |                                 |                           |
| Creative Excellence              | M-L            |                                                    |                         |                       |                                  | NB in Community                     | M |                                 |                           |
| Layering of fabric               |                | chimney and fireplace, plaster detail a front door |                         |                       | Pattern of History Associational |                                     | M |                                 |                           |
| Intact                           | M-L            |                                                    |                         |                       |                                  | Slavery                             |   |                                 |                           |
| Replacement fabric               |                | envelope, doors and windows                        |                         |                       |                                  | Rarity                              |   |                                 |                           |
|                                  |                | ,                                                  |                         |                       |                                  |                                     |   |                                 |                           |
| Loss of fabric                   |                |                                                    |                         |                       |                                  | Demonstrates way of life            |   |                                 |                           |
| Notes                            |                |                                                    |                         |                       |                                  | Representivity/Degree of Intactness |   |                                 |                           |