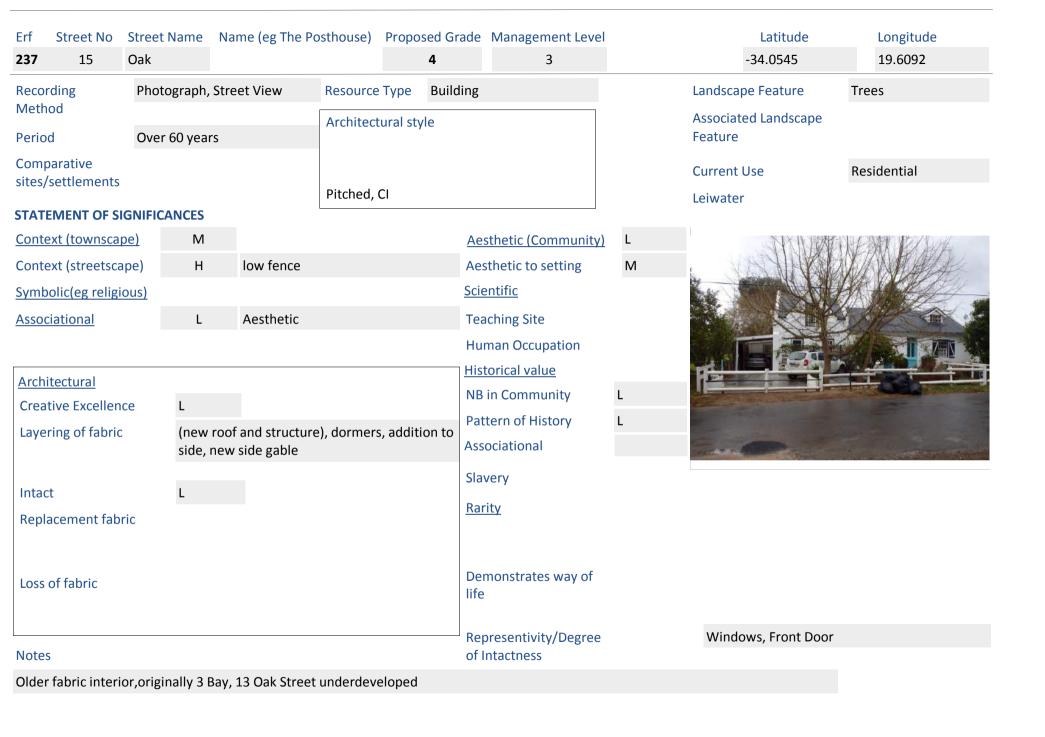

| oric     |            |              |                     |       |                                     |     |                                 |                      |
| Loss of fabric                |          |            |              |                     |       | Demonstrates way of life            |     |                                 |                      |
| Notes                         |          |            |              |                     |       | Representivity/Degree of Intactness |     |                                 |                      |
| Carport                       |          |            |              |                     |       |                                     |     |                                 |                      |





| Erf    | Street No              |        | Name    | Name (eg The P   | osthouse)    | Propo    |          | _                     | nt Level |   |
|--------|------------------------|--------|---------|------------------|--------------|----------|----------|-----------------------|----------|---|
| 270    | 24                     | Oak    |         |                  |              |          | 4        | 3                     |          |   |
| Recor  |                        | Photo  | ograph, | Street View      | Resource     | Type     | Buildin  | g                     |          |   |
| Meth   | oa                     |        |         |                  | Architect    | ural sty | yle      |                       |          |   |
| Perio  | d                      | Late   | 2