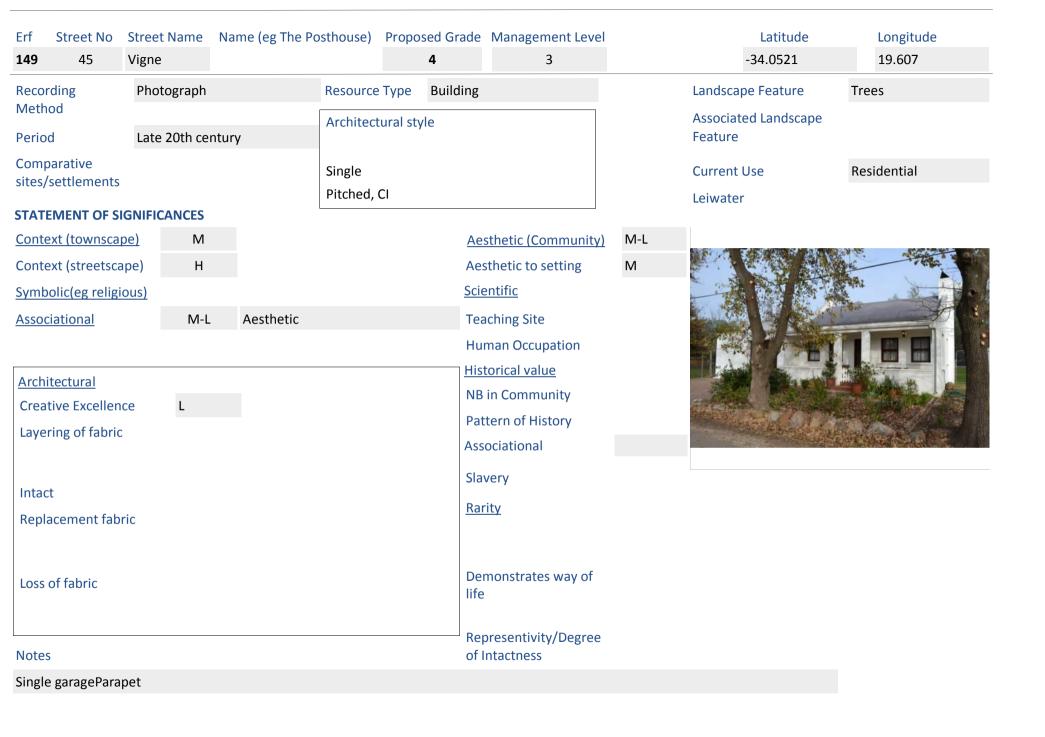

Porton over 60 years. The original building has medium significance in the pattern of history; 1 single garage. Intact level too low. New deck. Old footprint. Very altered building but position of site is important and simple roofscape - could be NCW