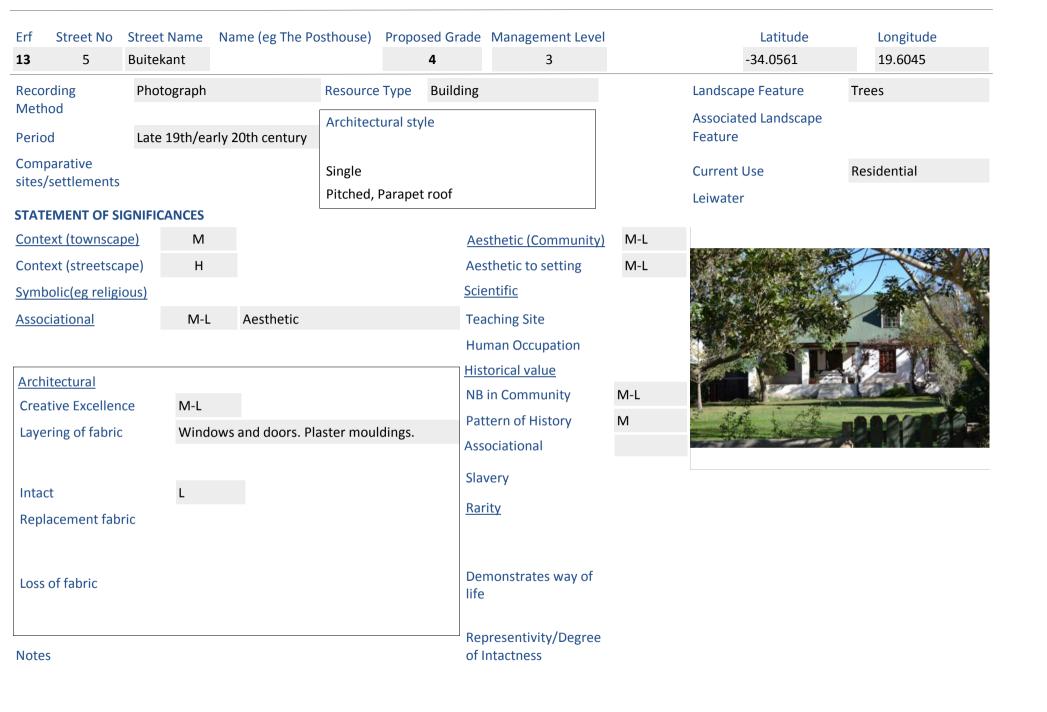

## Greyton Heritage Survey 2016

Over 60 years? Very altered, NCW?

Report Date: Sunday, August 07, 2016 Heritage Assessor: Bridget O' Donoghue

Name (eg The Posthouse) Proposed Grade Management Level Latitude Longitude Street Name Street No 3 19.6044 12 9 Buitekant -34.0557 Recording Photograph Resource Type **Building** Landscape Feature Method Associated Landscape Architectural style Late 19th/early 20th century Period Feature Comparative Single Residential **Current Use** sites/settlements Parapet Roof Leiwater STATEMENT OF SIGNIFICANCES Context (townscape) M-L M Aesthetic (Community) M-L Context (streetscape) Н Aesthetic to setting Scientific Symbolic(eg religious) Aesthetic **Teaching Site** Associational M-L **Human Occupation** Historical value Architectural **NB** in Community M-L Creative Excellence Pattern of History Μ windows and doors, stoep wall, side Layering of fabric Associational extentions Slavery Intact Rarity Replacement fabric Demonstrates way of Loss of fabric life Representivity/Degree of Intactness **Notes** 