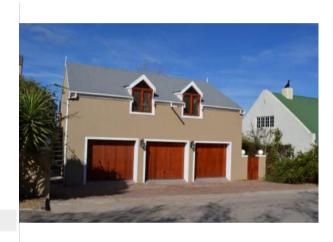

Porton over 60 years. The original building has medium significance in the pattern of history; 1 single garage. Intact level too low. New deck. Old footprint. Very altered building but position of site is important and simple roofscape - could be NCW