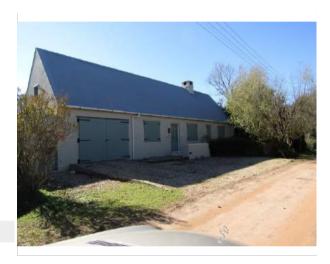

## Greyton Heritage Survey 2016

Over 60 years? Very altered, NCW?

Report Date: Sunday, August 07, 2016 Heritage Assessor: Bridget O' Donoghue

Name (eg The Posthouse) Proposed Grade Management Level Latitude Longitude Street Name Street No 3 19.6044 12 9 Buitekant -34.0557 Recording Photograph Resource Type **Building** Landscape Feature Method Associated Landscape Architectural style Late 19th/early 20th century Period Feature Comparative Single Residential **Current Use** sites/settlements Parapet Roof Leiwater STATEMENT OF SIGNIFICANCES Context (townscape) M-L M Aesthetic (Community) M-L Context (streetscape) Н Aesthetic to setting Scientific Symbolic(eg religious) Aesthetic **Teaching Site** Associational M-L **Human Occupation** Historical value Architectural **NB** in Community M-L Creative Excellence Pattern of History Μ windows and doors, stoep wall, side Layering of fabric Associational extentions Slavery Intact Rarity Replacement fabric Demonstrates way of Loss of fabric life Representivity/Degree of Intactness **Notes** 