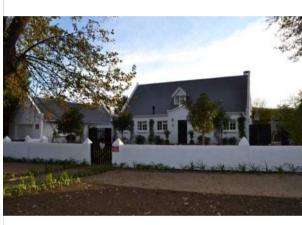

|

ude Longitude 4303856 19.616812749

scape



| <b>516</b> 10             | )9 Ma      | ain           | Fig Tree                        |                    | 4     | rade Management Level               |     | -34.0429121224                  | 19.6168616176 |
|---------------------------|------------|---------------|---------------------------------|--------------------|-------|-------------------------------------|-----|---------------------------------|---------------|
| Recording                 |            | hotograph, S  | _                               | Resource Type      | Build |                                     |     | Landscape Feature               | 25.52555177   |
| Method<br>Period          | C          | Over 60 years |                                 | Architectural st   | yle   |