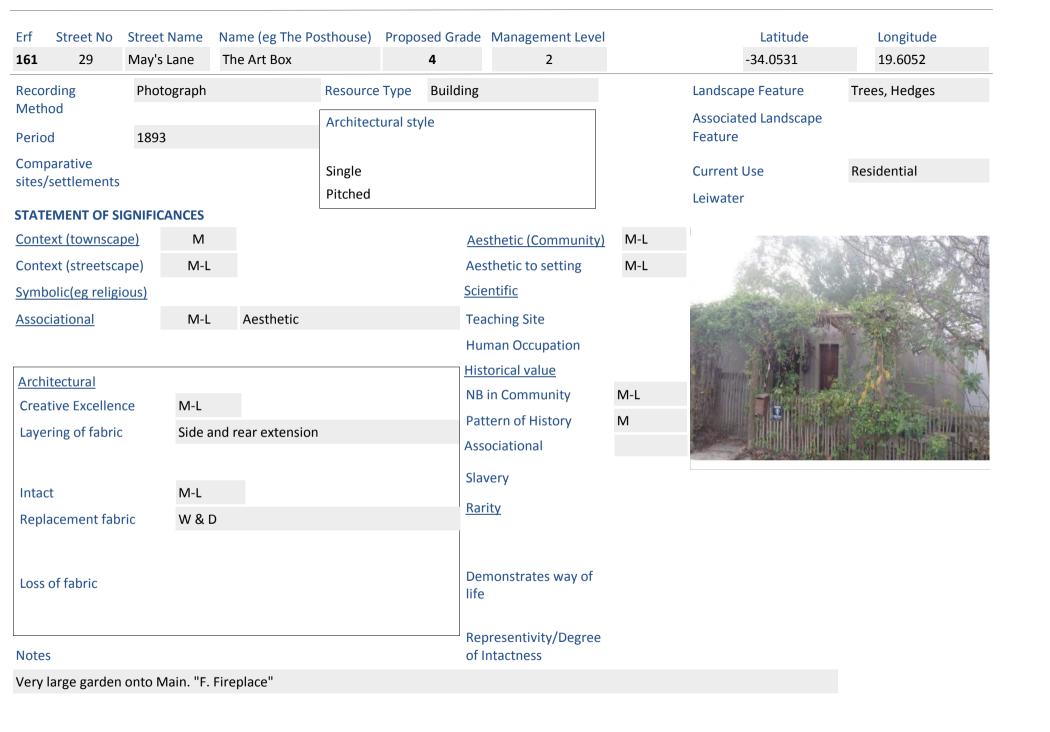

## Greyton Heritage Survey 2016

Over 60 years? Very altered, NCW?

Report Date: Sunday, August 07, 2016 Heritage Assessor: Bridget O' Donoghue

Name (eg The Posthouse) Proposed Grade Management Level Latitude Longitude Street Name Street No 3 19.6044 12 9 Buitekant -34.0557 Recording Photograph Resource Type **Building** Landscape Feature Method Associated Landscape Architectural style Late 19th/early 20th century Period Feature Comparative Single Residential **Current Use** sites/settlements Parapet Roof Leiwater STATEMENT OF SIGNIFICANCES Context (townscape) M-L M Aesthetic (Community) M-L Context (streetscape) Н Aesthetic to setting Scientific Symbolic(eg religious) Aesthetic **Teaching Site** Associational M-L **Human Occupation** Historical value Architectural **NB** in Community M-L Creative Excellence Pattern of History Μ windows and doors, stoep wall, side Layering of fabric Associational extentions Slavery Intact Rarity Replacement fabric Demonstrates way of Loss of fabric life Representivity/Degree of Intactness **Notes** 