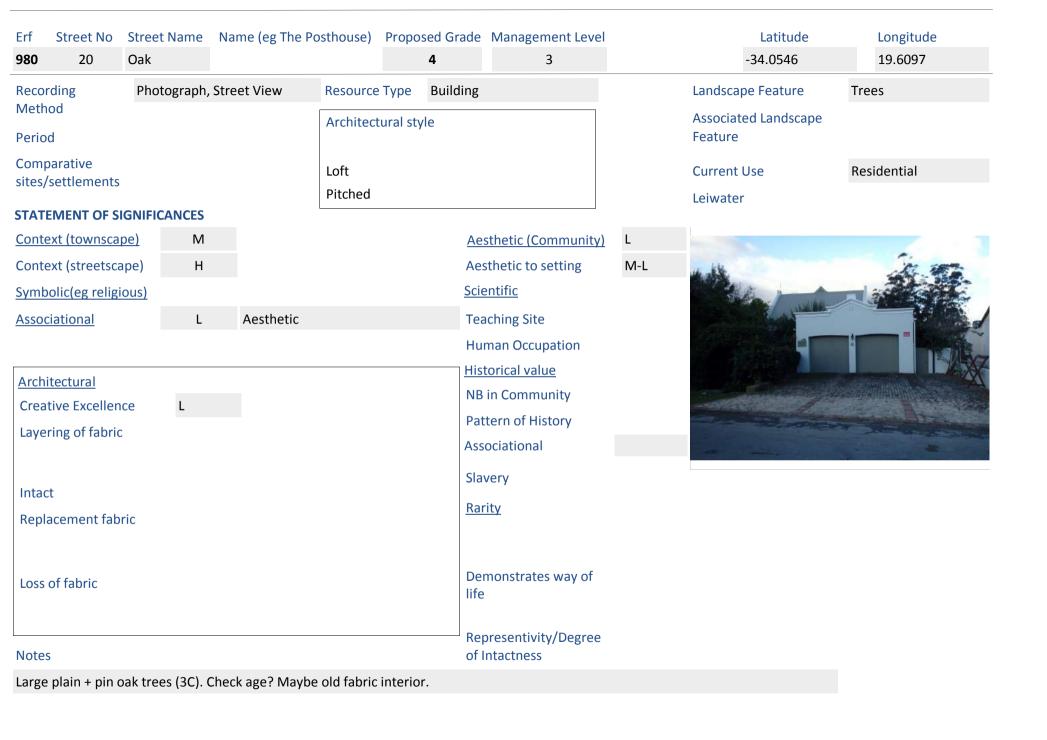

|     |                                                            |

Trees

Residential



| Erf Street No S              | Street Nam  | e Na    | me (eg The F | ostilouse)             | гторо. | seu Gra | ide Management Level                |     | Latitude                                                                                                       | Longitude