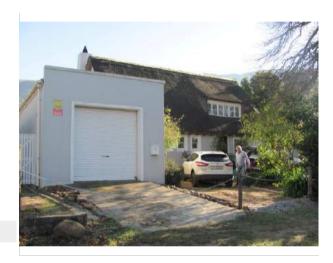

Porton over 60 years. The original building has medium significance in the pattern of history; 1 single garage. Intact level too low. New deck. Old footprint. Very altered building but position of site is important and simple roofscape - could be NCW