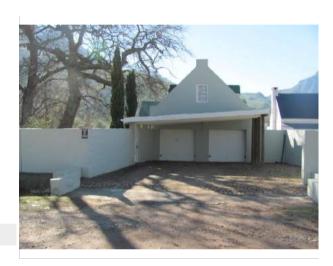

Porton over 60 years. The original building has medium significance in the pattern of history; 1 single garage. Intact level too low. New deck. Old footprint. Very altered building but position of site is important and simple roofscape - could be NCW