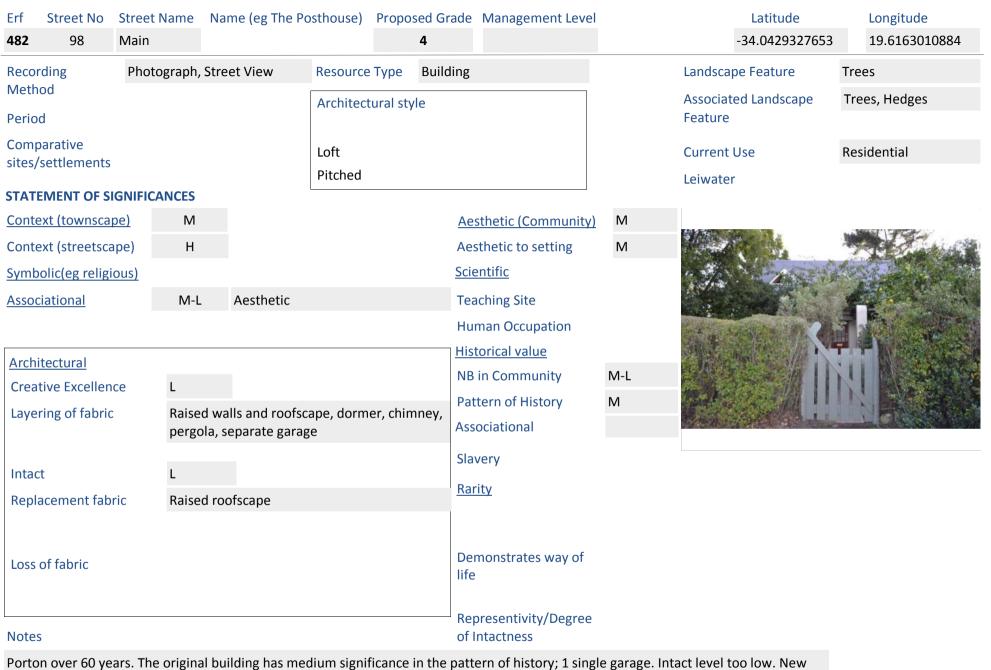

Porton over 60 years. The original building has medium significance in the pattern of history; 1 single garage. Intact level too low. New deck. Old footprint. Very altered building but position of site is important and simple roofscape - could be NCW