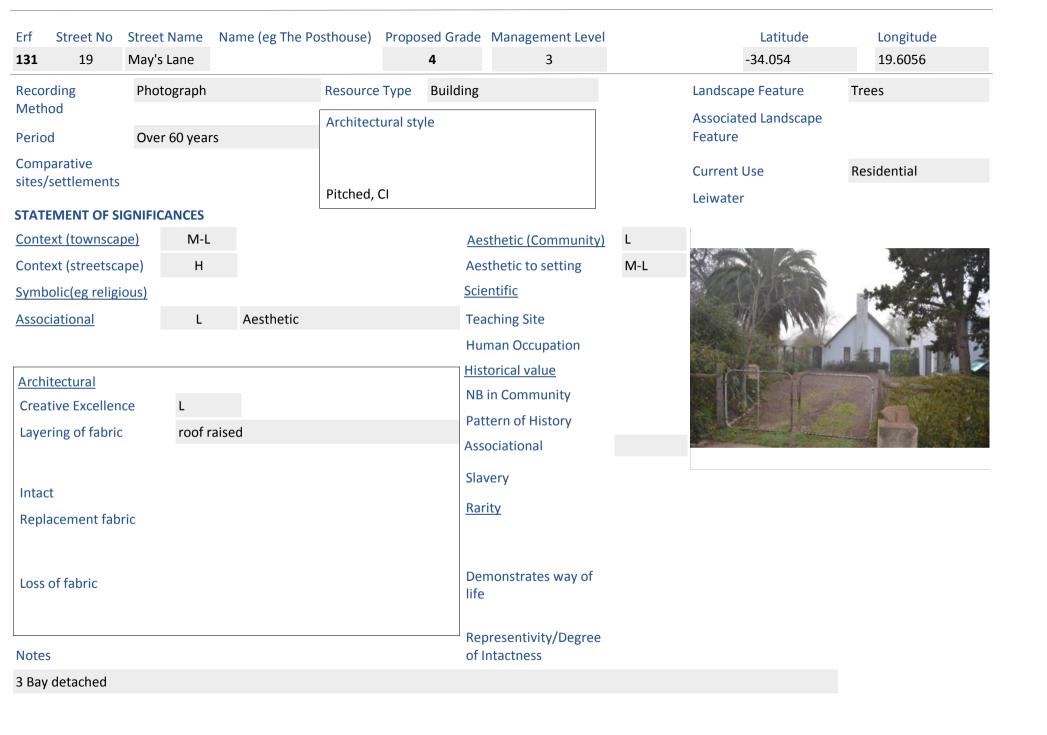

|
|               |                          |                           |                 |           |          |            |                                   |
| Loss          | of fabric                |                           |                 |           |          | De<br>life | monstrates way of                 |
|               |                          |                           |                 |           |          |            |                                   |
| Note          | S                        |                           |                 |           |          |            | presentivity/Degree<br>Intactness |

Latitude Longitude -34.0549531179 19.6050860729

Landscape Feature

Associated Landscape

Feature

**Current Use** 







| Erf Street No <b>1027</b> 6   | Street Name<br>Nerina | Name (eg The Po | osthouse) | Propos   | sed Grade  | Management Level    |
|-------------------------------|-----------------------|-----------------|-----------|----------|------------|---------------------|
| Recording                     | Photograph,           | Street View     | Resource  | Туре     | Building   |                     |
| Method                        |                       |                 | Architect | ural sty | /le        |                     |
| Period                        |                       |                 |           |          |            |                     |
| Comparative sites/settlements |                       |                 |           |          |            |