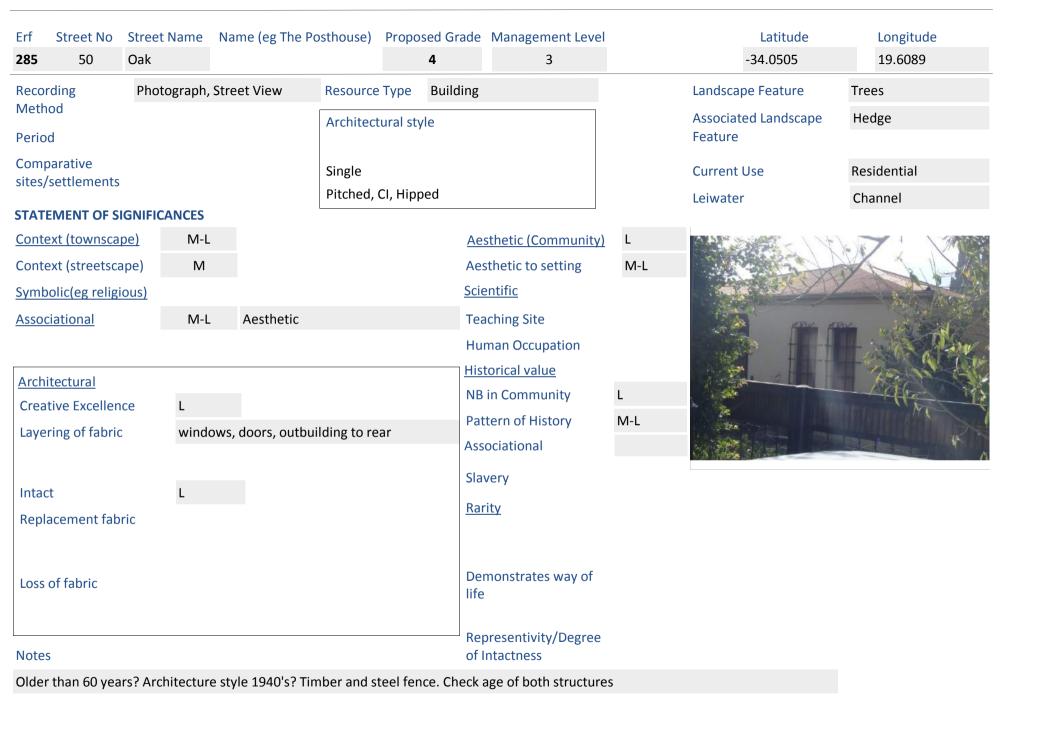

|   |                              |            |
| Replacement fabric            |               |               |                     |       |                                     |   |                              |            |
| Loss of fabric                |               |               |                     |       | Demonstrates way of life            |   |                              |            |
| Notes                         |               |               |                     |       | Representivity/Degree of Intactness |   |                              |            |
| Under 60 years old? A         | rt gallery    |               |                     |       |                                     |   |                              |            |





| <b>725</b> 27                                                                | Street Name<br>Oak | Caramel Lodge  |                     | 4                                      | Management Level 3          |     | -34.0528                | Longitude<br>19.6089 |
|------------------------------------------------------------------------------|--------------------|----------------|---------------------|----------------------------------------|-----------------------------|-----|-------------------------|----------------------|
| Recording                                                                    | Photograph         | n, Street View | Resource Type       | Building                               |                             |     | Landscape Feature       |