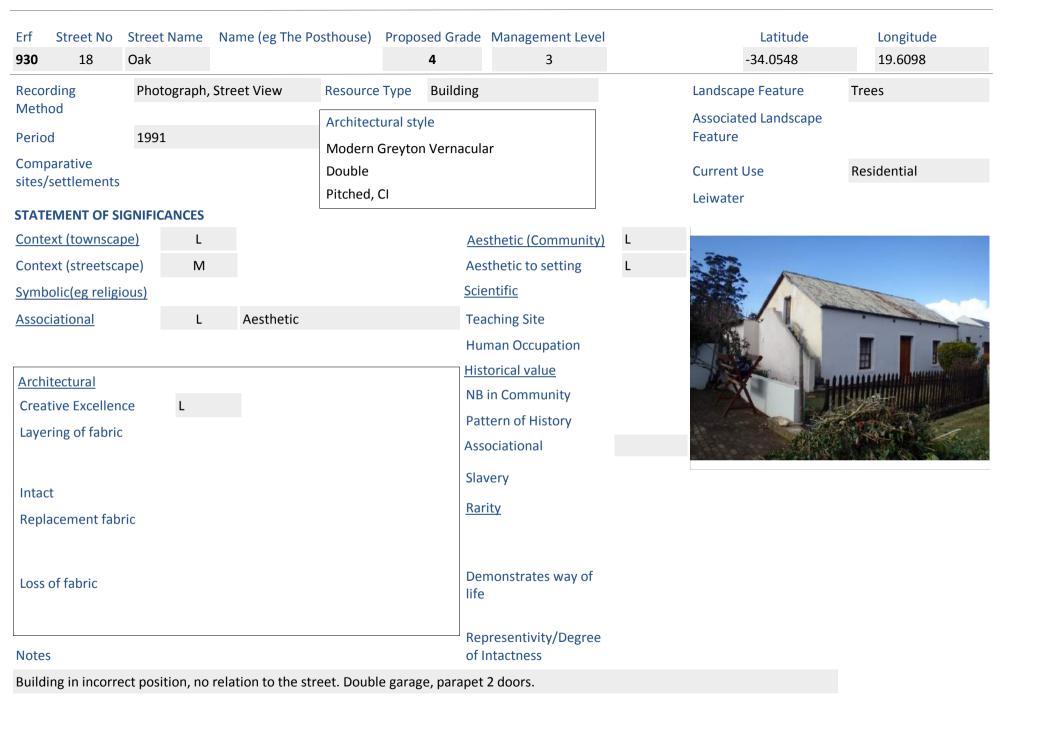

|                                 |             |
| Intact                        |             |               |                   |          | Rarity                              |     |                                 |             |
| Replacement fabri             | С           |               |                   |          |                                     |     |                                 |             |
| Loss of fabric                |             |               |                   |          | Demonstrates way of life            |     |                                 |             |
| Notes                         |             |               |                   |          | Representivity/Degree of Intactness |     |                                 |             |



| Erf<br><b>952</b>     | Street No<br>28 | Street Nam<br>Oak | ie N       | iame (eg The P | osthouse)                               | Propo   | sed Grad         | le Management Level