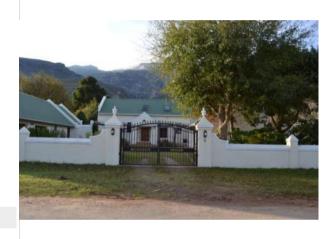

## Greyton Heritage Survey 2016

Over 60 years? Very altered, NCW?

Report Date: Sunday, August 07, 2016 Heritage Assessor: Bridget O' Donoghue

Name (eg The Posthouse) Proposed Grade Management Level Latitude Longitude Street Name Street No 3 19.6044 12 9 Buitekant -34.0557 Recording Photograph Resource Type **Building** Landscape Feature Method Associated Landscape Architectural style Late 19th/early 20th century Period Feature Comparative Single Residential **Current Use** sites/settlements Parapet Roof Leiwater STATEMENT OF SIGNIFICANCES Context (townscape) M-L M Aesthetic (Community) M-L Context (streetscape) Н Aesthetic to setting Scientific Symbolic(eg religious) Aesthetic **Teaching Site** Associational M-L **Human Occupation** Historical value Architectural **NB** in Community M-L Creative Excellence Pattern of History Μ windows and doors, stoep wall, side Layering of fabric Associational extentions Slavery Intact Rarity Replacement fabric Demonstrates way of Loss of fabric life Representivity/Degree of Intactness **Notes** 