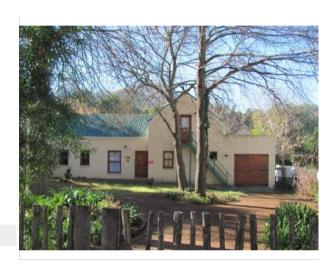

## Greyton Heritage Survey 2016

Over 60 years? Very altered, NCW?

Report Date: Sunday, August 07, 2016 Heritage Assessor: Bridget O' Donoghue

Name (eg The Posthouse) Proposed Grade Management Level Latitude Longitude Street Name Street No 3 19.6044 12 9 Buitekant -34.0557 Recording Photograph Resource Type **Building** Landscape Feature Method Associated Landscape Architectural style Late 19th/early 20th century Period Feature Comparative Single Residential **Current Use** sites/settlements Parapet Roof Leiwater STATEMENT OF SIGNIFICANCES Context (townscape) M-L M Aesthetic (Community) M-L Context (streetscape) Н Aesthetic to setting Scientific Symbolic(eg religious) Aesthetic **Teaching Site** Associational M-L **Human Occupation** Historical value Architectural **NB** in Community M-L Creative Excellence Pattern of History Μ windows and doors, stoep wall, side Layering of fabric Associational extentions Slavery Intact Rarity Replacement fabric Demonstrates way of Loss of fabric life Representivity/Degree of Intactness **Notes** 