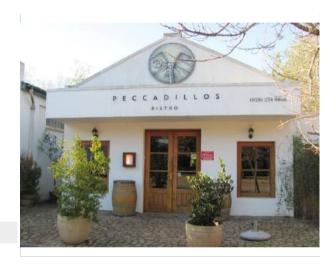

Latitude Longitude -34.0480927195 19.6086714277

Landscape Feature

Associated Landscape

Feature

**Current Use** 

| Erf Street N                                 |                |                |                   |          | rade Management Level                                                |     | Latitude                | Longitude      |
|----------------------------------------------|----------------|----------------|-------------------|----------|----------------------------------------------------------------------|-----|-------------------------|----------------|
| <b>207</b> 13                                | DS Botha       | Oak & Vigne    | Cafe              | 4        | 3                                                                    |     | -34.0514                | 19.6073        |
| Recording                                    | Photograp      | h, Street View | Resource Ty       | pe Buil  | ding                                                                 |     | Landscape Feature       | Trees          |
| Method                                       |                |                | Architectura      | al style |                                                                      |     | Associated Landscape    |                |
| Period                                       | Early 21st     | century        |                   |          |                                                                      |     | Feature                 |                |
| Comparative sites/settleme                   | nts            |                | Single<br>Pitched |          |                                                                      |     | Current Use<br>Leiwater | Commercial     |
| STATEMENT O                                  | F SIGNIFICANCE | S              | - recired         |          |                                                                      |     | Leiwater                |                |
| Context (town:                               | scape) H-      | ·M             |                   |          | Aesthetic (Community)                                                | H-M |                         |                |
| Context (stree                               | tscape)        | 4              |                   |          | Aesthetic to setting                                                 | M-L |                         |                |
| Symbolic(eg re                               | ligious)       |                |                   |          | <u>Scientific</u>                                                    |     |                         | 1 1/6          |
| <u>Associational</u>                         | N              | Л              |                   |          | Teaching Site                                                        |     |                         |                |
|                                              |                |                |                   |          | Human Occupation                                                     |     |                         | <b>河</b> (学)[] |
| Architectural Creative Excel Layering of fal |                |                |                   |          | Historical value  NB in Community  Pattern of History  Associational |     |                         |                |
| Intact                                       |                |                |                   |          | Slavery                                                              |     |                         |                |
| Intact<br>Replacement                        | fabric         |                |                   |          | Rarity                                                               |     |                         |                |
| ,                                            |                |                |                   |          |                                                                      |     |                         |                |
| Loss of fabric                               |                |                |                   |          | Demonstrates way of life                                             |     |                         |                |
| Notes                                        |                |                |                   |          | Representivity/Degree of Intactness                                  |     |                         |                |
| Contextual                                   |                |                |                   |          |                                                                      |     |                         |                |