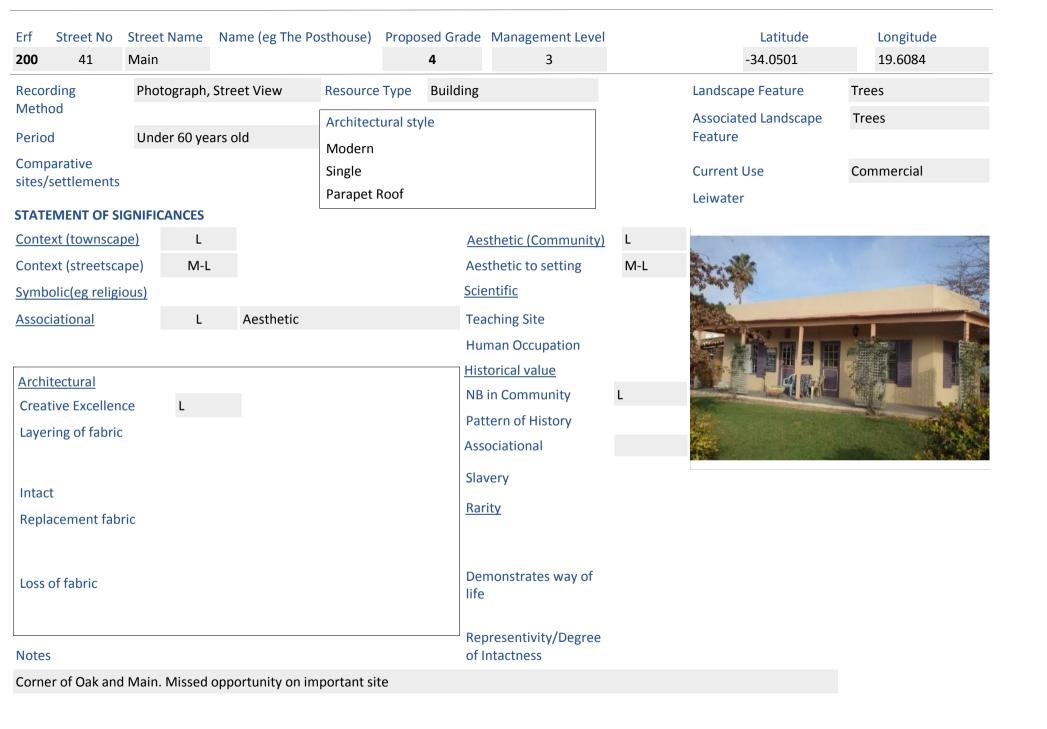

| Replacement fabric                     |                   |           |           |            |                                   |
|                                        |                   |           |           |            |                                   |
| Loss of fabric                         |                   |           |           | De         | emonstrates way of                |
|                                        |                   |           |           |            |                                   |
| Notes                                  |                   |           |           |            | presentivity/Degree<br>Intactness |

Latitude Longitude -34.0461769804 19.6117360127

Landscape Feature

Associated Landscape

Feature

**Current Use** 





|                               |           | ame Na       | ine (eg ine i c |                               | d Grade Management Level            |   | Latitude                                | Longitude     |  |  |
|-------------------------------|-----------|--------------|-----------------|-------------------------------|-------------------------------------|---|-----------------------------------------|---------------|--|--|
| 343 55<br>Recording           | Main      | raph, Stre   | et View         | Resource Type E               | uilding 2                           |   | -34.0479596015<br>Landscape Feature     | 19.6110804379 |  |  |
| Method                        | Thotog    | المهاا, عداد | et view         |                               | unung