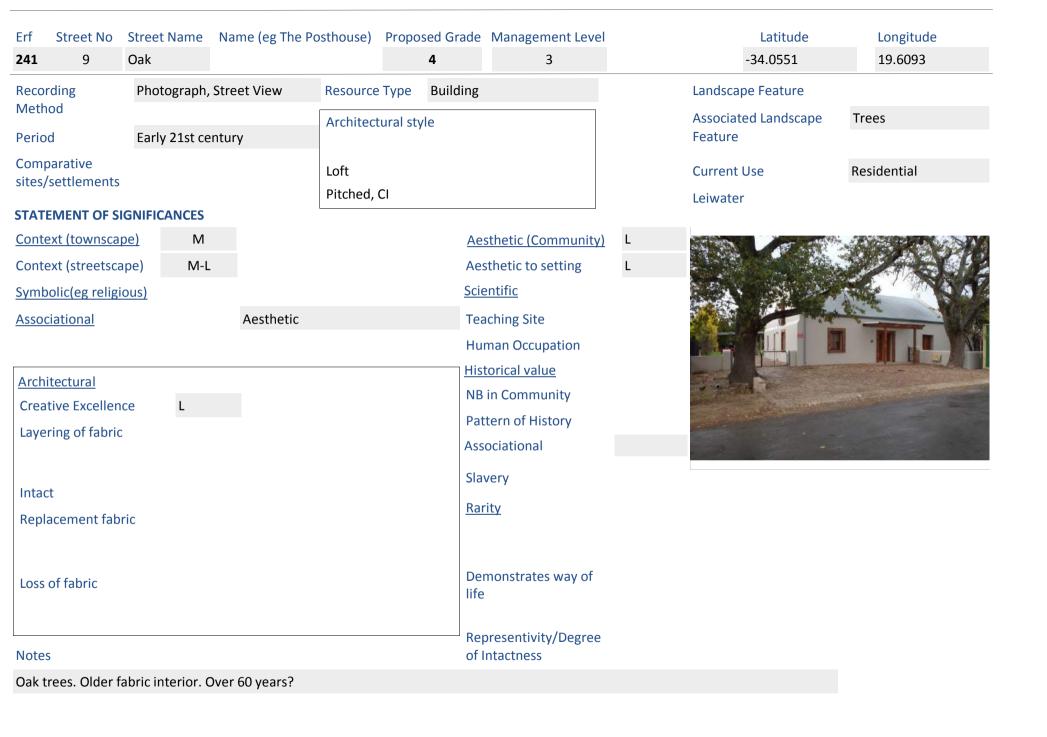

| oric     |            |              |                     |       |                                     |     |                                 |                      |
| Loss of fabric                |          |            |              |                     |       | Demonstrates way of life            |     |                                 |                      |
| Notes                         |          |            |              |                     |       | Representivity/Degree of Intactness |     |                                 |                      |
| Carport                       |          |            |              |                     |       |                                     |     |                                 |                      |





| Erf    | Street No              |        | Name    | Name (eg The P   | osthouse)    | Propo    |          | _                     | nt Level |   |
|--------|------------------------|--------|---------|------------------|--------------|----------|----------|-----------------------|----------|---|
| 270    | 24                     | Oak    |         |                  |              |          | 4        | 3                     |          |   |
| Recor  |                        | Photo  | ograph, | Street View      | Resource     | Type     | Buildin  | g                     |          |   |
| Meth   | oa                     |        |         |                  | Architect    | ural sty | yle      |                       |          |   |
| Perio  | d                      | Late   | 20t