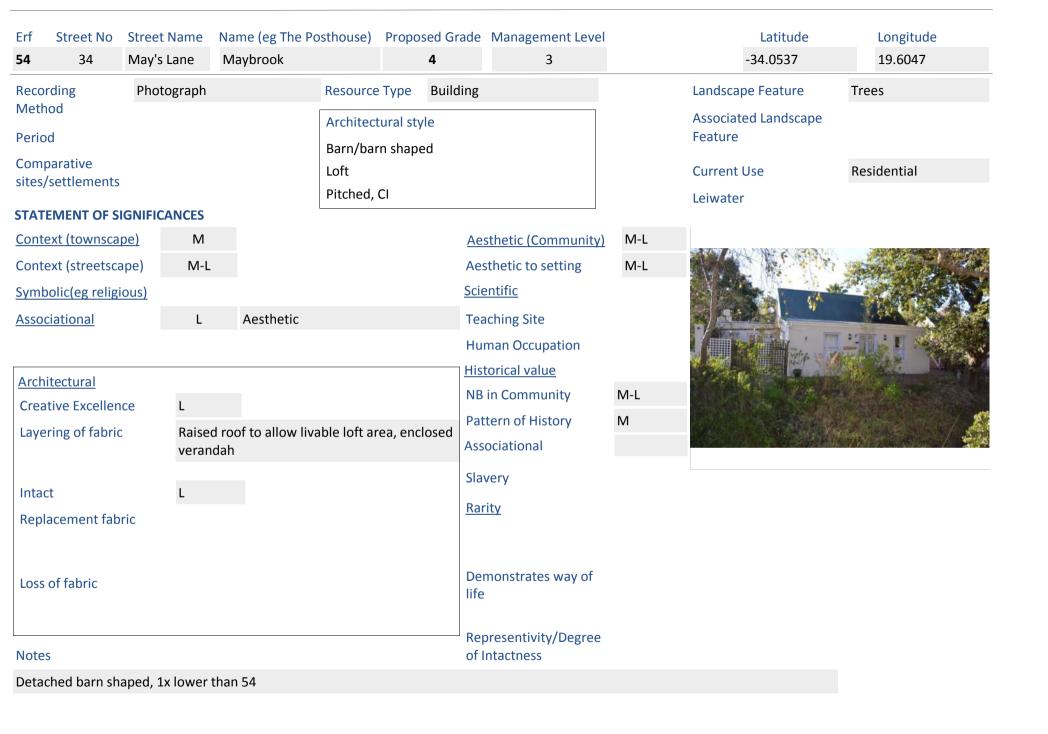

|                      |



| Erf <b>61</b> | Street No<br>20          | Street Name<br>May's Lane | Name (eg The Po | sthouse)  | Propos   | sed Grade  | Management Level                  |
|---------------|--------------------------|---------------------------|-----------------|-----------|----------|------------|-----------------------------------|
|               | rding                    | Photograph                |                 | Resource  | Туре     | Building   |                                   |
| Meth          |                          |                           |                 | Architect | ural sty | rle        |                                   |
| Perio         |                          |                           |                 |           |          |            |