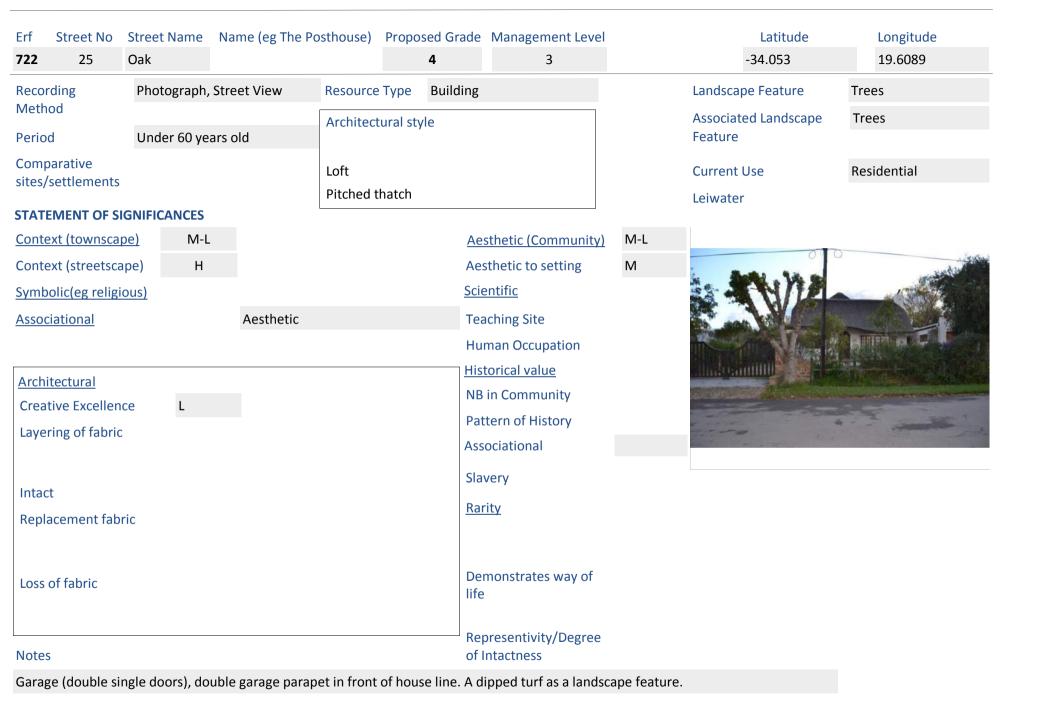

Porton over 60 years. The original building has medium significance in the pattern of history; 1 single garage. Intact level too low. New deck. Old footprint. Very altered building but position of site is important and simple roofscape - could be NCW