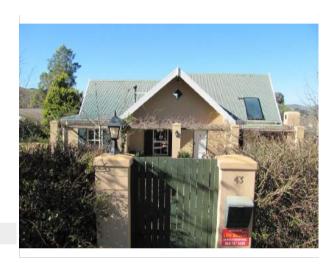

## Greyton Heritage Survey 2016

Over 60 years? Very altered, NCW?

Report Date: Sunday, August 07, 2016 Heritage Assessor: Bridget O' Donoghue

Name (eg The Posthouse) Proposed Grade Management Level Latitude Longitude Street Name Street No 3 19.6044 12 9 Buitekant -34.0557 Recording Photograph Resource Type **Building** Landscape Feature Method Associated Landscape Architectural style Late 19th/early 20th century Period Feature Comparative Single Residential **Current Use** sites/settlements Parapet Roof Leiwater STATEMENT OF SIGNIFICANCES Context (townscape) M-L M Aesthetic (Community) M-L Context (streetscape) Н Aesthetic to setting Scientific Symbolic(eg religious) Aesthetic **Teaching Site** Associational M-L **Human Occupation** Historical value Architectural **NB** in Community M-L Creative Excellence Pattern of History Μ windows and doors, stoep wall, side Layering of fabric Associational extentions Slavery Intact Rarity Replacement fabric Demonstrates way of Loss of fabric life Representivity/Degree of Intactness **Notes** 