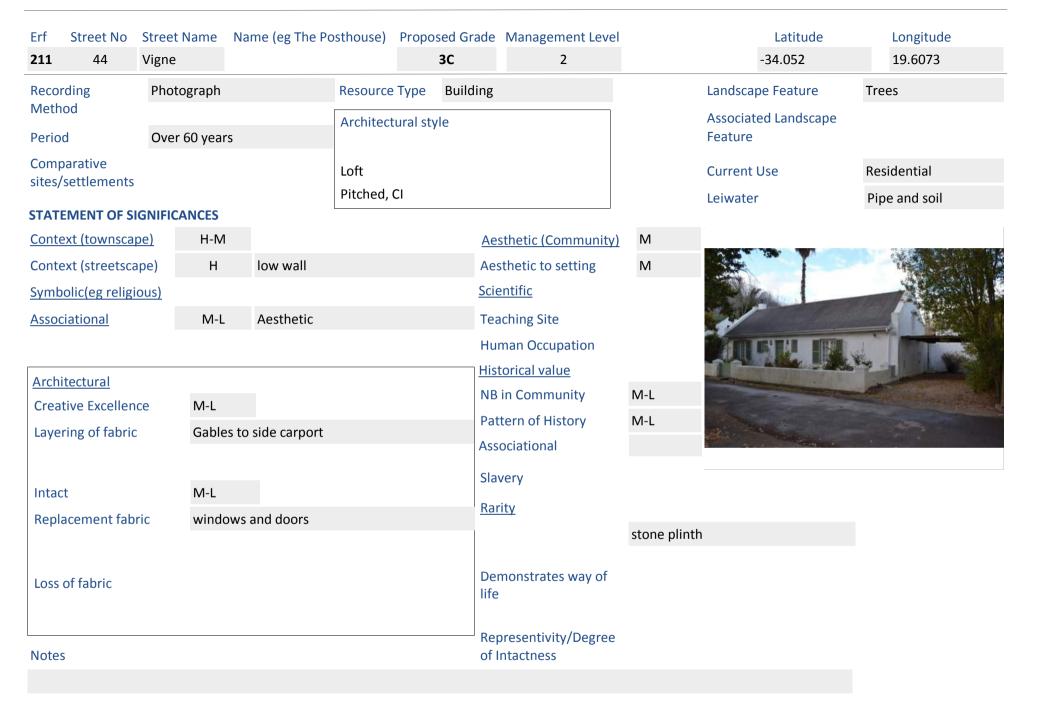

Corner Buitekant and Caledon. Over 60 years? 3 Bay detached house. Garage not graded - hand drawn map on record sheet, Double garage 2x doors

|                               | reet Name<br>aledon | Name (eg The Po                 | osthouse)           | Proposed Gra   | ade Management Level 3              |     | -34.054550366                   | Longitude<br>19.6044152998 |
|-------------------------------|---------------------|---------------------------------|---------------------|----------------|-------------------------------------|-----|---------------------------------|----------------------------|
|                               | Photograph          |                                 | Resource            | e Type Build   | ing                                 |     | Landscape Feature               | Trees, Hedges              |
| Method<br>Period              |                     |                                 | Architect           | tural style    |                                     |     | Associated Landscape<br>Feature |                            |
| Comparative sites/settlements |                     |                                 | Single<br>Pitched t | :hatch, Hipped |                                     |     | Current Use<br>Leiwater         | Residential                |
| STATEMENT OF SIGN             | NIFICANCES          |                                 |                     |                |                                     |     | 2011/4/01                       |                            |
| Context (townscape)           | M                   |                                 |                     |                | Aesthetic (Community)               | M   |                                 |                            |
| Context (streetscape          | e) M                |                                 |                     |                | Aesthetic to setting                | M   |                                 | Salar Salar                |
| Symbolic(eg religiou          | <u>s)</u>           |                                 |                     |                | <u>Scientific</u>                   |     |                                 |                            |
| <u>Associational</u>          | M                   | Aesthetic                       |                     |                | Teaching Site                       |     |                                 |                            |
|                               |                     |                                 |                     |                | Human Occupation                    |     | 1. 图书 2                         |                            |
|                               |                     |                                 |                     |                | <u>Historical value</u>             |     |                                 |                            |
| Architectural                 | M-L                 |                                 |                     |                | NB in Community                     | M-L |                                 |                            |
| Creative Excellence           |                     | /: I 4 I                        |                     |                | Pattern of History                  | M-L |                                 | HIN!                       |
| Layering of fabric            |                     | e (simple 1x door<br>(bathroom) | ), lean to o        | n side of      | Associational                       |     |                                 |                            |
| Intact                        | M                   |                                 |                     |                | Slavery                             |     |                                 |                            |
| Replacement fabric            |                     |                                 |                     |                | Rarity                              |     |                                 |                            |
| Loss of fabric                |                     |                                 |                     |                | Demonstrates way of life            |     |                                 |                            |
| Notes                         |                     |                                 |                     |                | Representivity/Degree of Intactness |     |                                 |                            |

|                               | Street Na<br>Caledon |             | ime (eg The Po | osthouse) Pr          | oposed Gr<br><b>3C</b> | rade Management Level 2             |            | -34.0543                        | Longitude<br>19.6044 |
|-------------------------------|----------------------|-------------|----------------|-----------------------|------------------------|-------------------------------------|------------|---------------------------------|----------------------|
| Recording                     | Photog               | graph       |                | Resource Ty           | pe Build               | ling                                |            | Landscape Feature               |                      |
| Method<br>Period              | Late 19              | oth/early 2 | 20th century   | Architectura          | al style               |                                     |            | Associated Landscape<br>Feature |                      |
| Comparative sites/settlements |                      |             | ·              | Single<br>Pitched, CI |                        |                                     |            | Current Use<br>Leiwater         | Residential          |
| STATEMENT OF SIG              |                      |             |                |                       |                        | A salle dis (Garage att.)           | <b>N</b> 4 |                                 |                      |
| Context (townscape            |                      | M           |                |                       |                        | Aesthetic (Community)               | M          | 32.4                            |                      |
| Context (streetscap           |                      | Н           |                |                       |                        | Aesthetic to setting                | M          | Salar I                         | Mrs.                 |
| Symbolic(eg religio           | us)                  |             |                |                       |                        | <u>Scientific</u>                   |            |                                 |                      |
| <u>Associational</u>          |                      | M           | Aesthetic      |                       |                        | Teaching Site                       |            |                                 |                      |
|                               |                      |             |                |                       |                        | Human Occupation                    |            | Sample<br>September             |                      |
| Architectural                 |                      |             |                |                       |                        | <u>Historical value</u>             |            |                                 |                      |
| Creative Excellence           | 2                    | М           |                |                       |                        | NB in Community                     | M          |                                 |                      |
| Layering of fabric            |                      | Side gable  | es added later | ·?                    |                        | Pattern of History                  | M          |                                 |                      |
| 0 - 1                         |                      | 0           |                |                       |                        | Associational                       |            |                                 |                      |
|                               |                      |             |                |                       |                        | Slavery                             |            |                                 |                      |
| Intact                        |                      | М           |                |                       |                        | Rarity                              |            |                                 |                      |
| Replacement fabri             | С                    | windows     | and doors      |                       |                        |                                     |            |                                 |                      |
|                               |                      |             |                |                       |                        |                                     |            |                                 |                      |
| Loss of fabric                |                      |             |                |                       |                        | Demonstrates way of life            |            |                                 |                      |
| Notes                         |                      |             |                |                       |                        | Representivity/Degree of Intactness |            |                                 |                      |
| Check age, carport            |                      |             |                |                       |                        |                                     |            |                                 |                      |