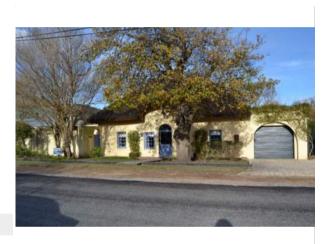

ot.                                 |                     |                 |           |          | Sla             | very                             |
|                   | lacement fab                        | oric                |                 |           |          | Rai             | rity                             |
| Loss              | of fabric                           |                     |                 |           |          | Del             | monstrates way of                |
| Note              | es                                  |                     |                 |           |          |                 | oresentivity/Degree<br>ntactness |

Latitude Longitude -34.0463165899 19.6137810207

Landscape Feature

Associated Landscape

Feature

**Current Use** 





| Erf<br><b>429</b> | Street No<br>81         | Street N<br>Main |            | ame (eg The Po<br>Oaks Cottage | sthouse)     | Proposed 3C |            | Management Level                  |     | Latitude<br>-34.0457017728      | Longitude 19.6146247162 |
|-------------------|-------------------------|------------------|------------|--------------------------------|--------------|-------------|------------|-----------------------------------|-----|---------------------------------|-------------------------|
| Recor             | •                       | Photog           | graph, Str | eet View                       | Resource     | Type B      | uilding    |                                   |     | Landscape Feature               | Trees                   |
| Meth<br>Perio     |