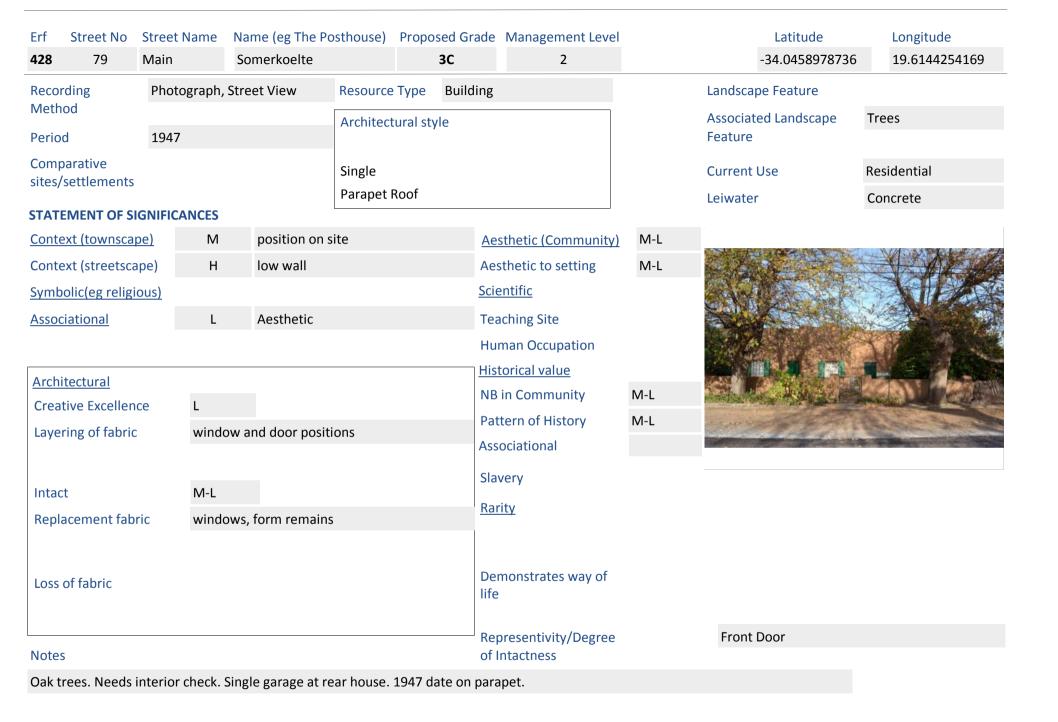

.                                 |                     |                 |           |          | Sla             | very                             |
|                   | lacement fab                        | oric                |                 |           |          | Rai             | rity                             |
| Loss              | of fabric                           |                     |                 |           |          | Del             | monstrates way of                |
| Note              | es                                  |                     |                 |           |          |                 | oresentivity/Degree<br>ntactness |

Latitude Longitude -34.0463165899 19.6137810207

Landscape Feature

Associated Landscape

Feature

**Current Use** 





| Erf<br><b>429</b> | Street No<br>81         | Street N<br>Main |            | ame (eg The Po<br>Oaks Cottage | sthouse)     | Proposed 3C |            | Management Level                  |     | Latitude<br>-34.0457017728      | Longitude 19.6146247162 |
|-------------------|-------------------------|------------------|------------|--------------------------------|--------------|-------------|------------|-----------------------------------|-----|---------------------------------|-------------------------|
| Recor             | •                       | Photog           | graph, Str | eet View                       | Resource     | Type B      | uilding    |                                   |     | Landscape Feature               | Trees                   |
| Meth<br>Perio     |