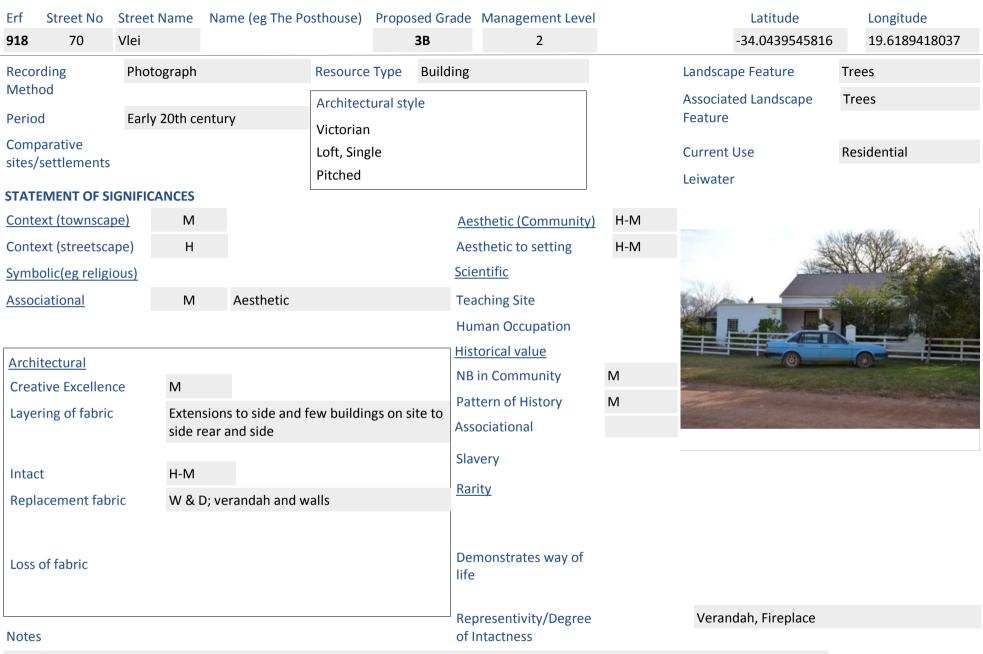

| <del></del>                         |   |                                 |                            |
| Loss of fabric                 |            |             |                 |                        |       |         | Demonstrates way of life            |   |                                 |                            |
| Notes                          |            |             |                 |                        |       |         | Representivity/Degree of Intactness |   | Fireplace                       |                            |
| Has vernacular ext             | tensions   |             |                 |                        |       |         |                                     |   |                                 |                            |



Oak trees. Good extensions to building and on site. Larger width than vernacular buildings. Separate single garage. Fanlight.

|                                            | Street Name | Name (eg The Po | osthouse) I   | ·           | ade Management Level                |     | Latitude