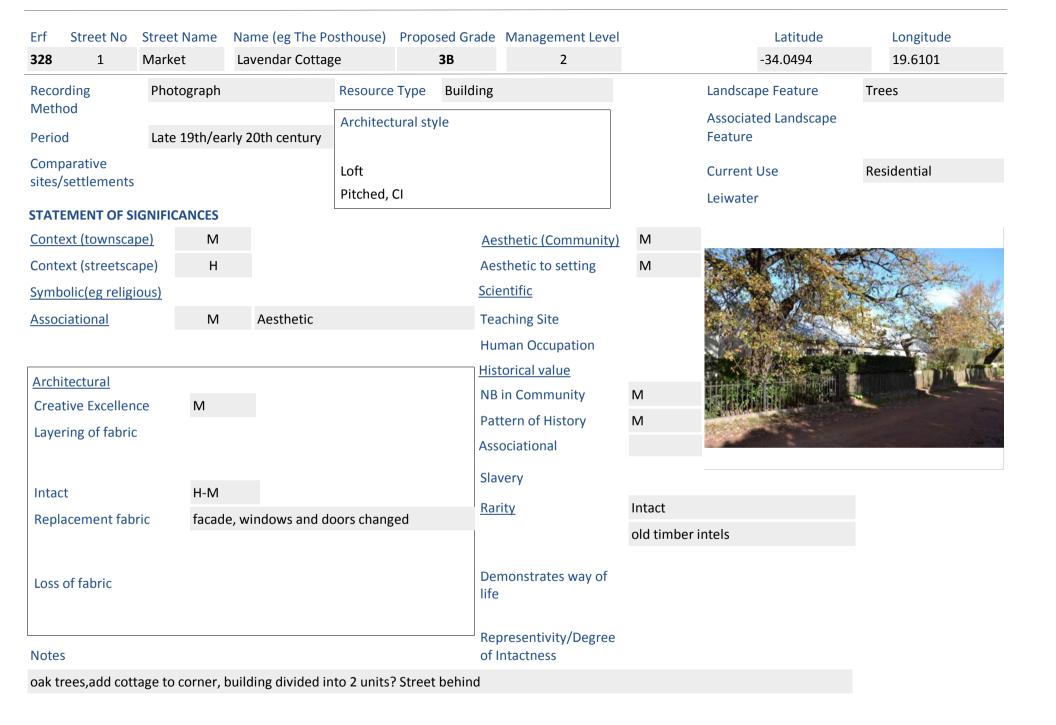

| Erf Street No        | Street Name  | Name (eg The P    | osthouse)    | Proposed Gra | ade Management Level    |     | Latitude             | Longitude   |
|----------------------|--------------|-------------------|--------------|--------------|-------------------------|-----|----------------------|-------------|
| <b>25</b> 29         | Buitekant    |                   |              | 3C           | 2                       |     | -34.0539             | 19.604      |
| Recording            | Photograph   |                   | Resource     | e Type Build | ing                     |     | Landscape Feature    | Trees       |
| Method               |              |                   | Architec     | tural style  |                         |     | Associated Landscape | Hedge       |
| Period               | Late 19th/ea | arly 20th century | Victoriar    | n, Barn      |                         |     | Feature              |             |
| Comparative          |              |                   | Loft         | ,            |                         |     | Current Use          | Residential |
| sites/settlements    |              |                   | Pitched      |              |                         |     | Leiwater             |             |
| STATEMENT OF SIG     | SNIFICANCES  |                   |              |              |                         |     |                      |             |
| Context (townscap    | <u>e)</u> M  |                   |              |              | Aesthetic (Community)   | M-L | 45                   |             |
| Context (streetscap  | pe) M-l      | high hedge        |              |              | Aesthetic to setting    | M-L |                      |             |
| Symbolic(eg religio  | ous)         | front door r      | noved to st  | treet facade | Scientific              |     |                      | ****        |
| <u>Associational</u> | M-I          | Aesthetic         |              |              | Teaching Site           |     |                      | Z/Z/        |
|                      |              |                   |              |              | Human Occupation        |     |                      | A TUE       |
| <u>Architectural</u> |              |                   |              |              | <u>Historical value</u> |     |                      |             |
| Creative Excellence  | ce L         |                   |              |              | NB in Community         | M-L |                      |             |
| Layering of fabric   |              | ows and doors, ga | arage entry  | on road (1x  | Pattern of History      | M-L |                      |             |
| Layering or labile   |              | ney door style)   | arage critiy | 0.1.10dd (1X | Associational           |     |                      |             |
|                      |              |                   |              |              | Slavery                 |     |                      |             |
| Intact               | M-L          |                   |              |              | Rarity                  |     |                      |             |
| Replacement fahr     | ic roof      | scane envelone    |              |              | Marity                  |     |                      |             |

Demonstrates way of

Representivity/Degree

of Intactness

life

Replacement fabric

Loss of fabric

Notes

roof scape envelope

Corner Buitekant and Caledon. Over 60 years? 3 Bay detached house. Garage not graded - hand drawn map on record sheet, Double garage 2x doors

|                               | reet Name<br>aledon | Name (eg The Po                 | osthouse)           | Proposed Gra   | ade Management Level 3              |     | -34.054550366                   | Longitude<br>19.6044152998 |
|-------------------------------|---------------------|---------------------------------|---------------------|----------------|-------------------------------------|-----|---------------------------------|----------------------------|
|                               | Photograph          |                                 | Resource            | e Type Build   | ing                                 |     | Landscape Feature               | Trees, Hedges              |
| Method<br>Period              |                     |                                 | Architect           | tural style    |                                     |     | Associated Landscape<br>Feature |                            |
| Comparative sites/settlements |                     |                                 | Single<br>Pitched t | :hatch, Hipped |                                     |     | Current Use<br>Leiwater         | Residential                |
| STATEMENT OF SIGN             | NIFICANCES          |                                 |                     |                |                                     |     | 2011/4/01                       |                            |
| Context (townscape)           | M                   |                                 |                     |                | Aesthetic (Community)               | M   |                                 |                            |
| Context (streetscape          | e) M                |                                 |                     |                | Aesthetic to setting                | M   |                                 | Salar Salar                |
| Symbolic(eg religiou          | <u>s)</u>           |                                 |                     |                | <u>Scientific</u>                   |     |                                 |                            |
| <u>Associational</u>          | M                   | Aesthetic                       |                     |                | Teaching Site                       |     |                                 |                            |
|                               |                     |                                 |                     |                | Human Occupation                    |     | 1. 图书 2                         |                            |
|                               |                     |                                 |                     |                | <u>Historical value</u>             |     |                                 |                            |
| Architectural                 | M-L                 |                                 |                     |                | NB in Community                     | M-L |                                 |                            |
| Creative Excellence           |                     | /: I 4 I                        |                     |                | Pattern of History                  | M-L |                                 | HIN!                       |
| Layering of fabric            |                     | e (simple 1x door<br>(bathroom) | ), lean to o        | n side of      | Associational                       |     |                                 |                            |
| Intact                        | M                   |                                 |                     |                | Slavery                             |     |                                 |                            |
| Replacement fabric            |                     |                                 |                     |                | Rarity                              |     |                                 |                            |
| Loss of fabric                |                     |                                 |                     |                | Demonstrates way of life            |     |                                 |                            |
| Notes                         |                     |                                 |                     |                | Representivity/Degree of Intactness |     |                                 |                            |