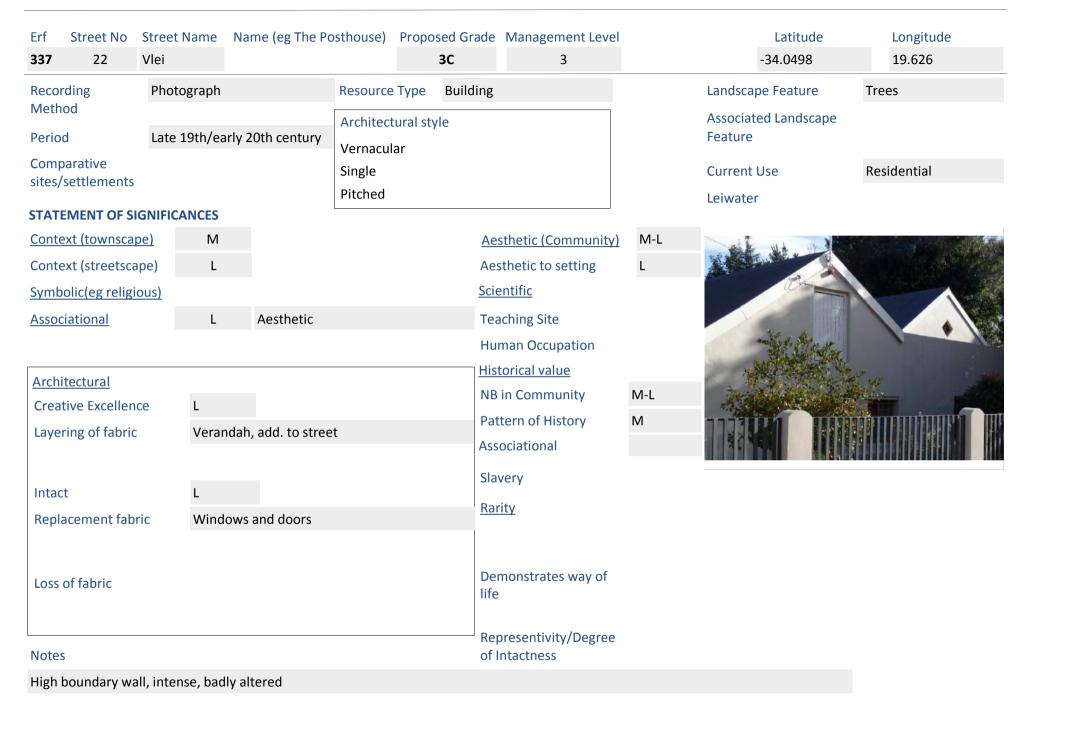

## Greyton Heritage Survey 2016

M-L

M-L

raised roof, lowered pitch

windows and doors

Report Date: Sunday, August 07, 2016 Heritage Assessor: Bridget O' Donoghue

Name (eg The Posthouse) Proposed Grade Management Level Longitude Street No Street Name Erf Latitude **3C** 2 19.6043 18 15 Buitekant -34.0552 Recording Photograph Resource Type Building Landscape Feature Method **Associated Landscape** Architectural style Late 19th/early 20th century Period Feature Comparative Residential Loft **Current Use** sites/settlements Leiwater STATEMENT OF SIGNIFICANCES Context (townscape) M-L M Aesthetic (Community)

Context (streetscape) H Aesthetic to setting M-L

Symbolic(eg religious)

Associational M-L Aesthetic Teaching Site

Human Occupation

Human Occupation

Historical value

NB in Community

Pattern of History

Associational

Slavery

Rarity

Demonstrates way of life

Representivity/Degree of Intactness

M-L M

Loss of fabric

Architectural

Creative Excellence

Replacement fabric

Layering of fabric

Notes

Intact

Hand drawn map on record sheet

| Erf<br><b>24</b> | Street No<br>27                   | Street N<br>Buitekar |       | ame (eg The Pomprey Cottage   |                      |         | sed Grad<br>3C | e Management Level                   |     | -34.0541                                | Longitude<br>19.604 |
|------------------|-----------------------------------|----------------------|-------|-------------------------------|----------------------|---------|----------------|--------------------------------------|-----|-----------------------------------------|---------------------|
| Reco             | _                                 | Photog               | graph |                               | Resource             | Туре    | Building       | g                                    |     | Landscape Feature                       |                     |
| Meth<br>Perio    |                                   |                      |       |                               | Architect<br>Greyton |         |                |                                      |     | Associated Landscape<br>Feature         | Trees               |
|                  | oarative<br>'settlements          |                      |       |                               | Single<br>Pitched    | J       |                |                                      |     | Current Use<br>Leiwater                 | Residential         |
| STAT             | EMENT OF S                        | IGNIFICAI            | NCES  |                               |                      |         |                |                                      |     |                                         |                     |
| Conte            | ext (townsca                      | pe)                  | М     |                               |                      |         | <u>A</u>       | <u>vesthetic (Community)</u>         | M-L | AND |                     |
| Conte            | ext (streetsca                    | ape)                 | Н     |                               |                      |         | А              | esthetic to setting                  | M-L | 级大学                                     | 40                  |
| Symb             | olic(eg religi                    | ious)                |       |                               |                      |         | <u>S</u>       | <u>cientific</u>                     |     |                                         |                     |
| Assoc            | <u>ciational</u>                  |                      | M-L   | Aesthetic                     |                      |         | Т              | eaching Site                         |     |                                         | 1                   |
|                  |                                   |                      |       |                               |                      |         | Н              | Iuman Occupation                     |     | Astras Cottage                          | 27                  |
| Ala              | the above 1                       |                      |       |                               |                      |         | <u>H</u>       | istorical value                      |     |                                         | 1111                |
|                  | <u>itectural</u><br>tive Excellen |                      | M-L   |                               |                      |         | N              | IB in Community                      | M-L |                                         |                     |
|                  |                                   |                      |       |                               |                      |         | P              | attern of History                    | M   |                                         | 77.87               |
| Laye             | ring of fabric                    |                      |       | secd with new opy, side verar |                      | ına aoo |                | ssociational                         |     |                                         |                     |
|                  |                                   |                      |       |                               |                      |         | S              | lavery                               |     |                                         |                     |
| Intac            |                                   |                      | M-L   |                               |                      |         | R              | arity                                |     |                                         |                     |
| Repl             | acement fab                       | ric                  |       |                               |                      |         | _              | <del></del>                          |     |                                         |                     |
|                  |                                   |                      |       |                               |                      |         |                |                                      |     |                                         |                     |
| Loss             | of fabric                         |                      |       |                               |                      |         |                | emonstrates way of<br>fe             |     |                                         |                     |
| Note             | S                                 |                      |       |                               |                      |         |                | epresentivity/Degree<br>f Intactness |     |                                         |                     |
| 3 bay            | , new cottag                      | e at rear            | site  |                               |                      |         |                |                                      |     |                                         |                     |