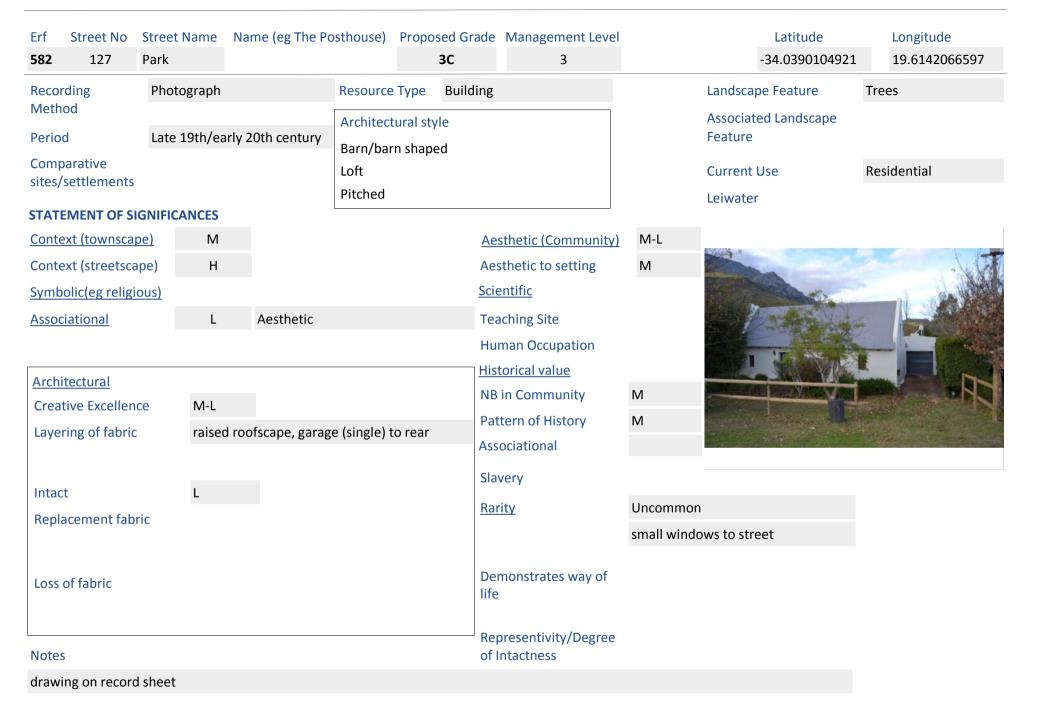

|                               | Street Na<br>Caledon |             | ime (eg The Po | osthouse) Pr          | oposed Gr<br><b>3C</b> | rade Management Level 2             |            | -34.0543                        | Longitude<br>19.6044 |
|-------------------------------|----------------------|-------------|----------------|-----------------------|------------------------|-------------------------------------|------------|---------------------------------|----------------------|
| Recording                     | Photog               | graph       |                | Resource Ty           | pe Build               | ling                                |            | Landscape Feature               |                      |
| Method<br>Period              | Late 19              | oth/early 2 | 20th century   | Architectura          | al style               |                                     |            | Associated Landscape<br>Feature |                      |
| Comparative sites/settlements |                      |             | ·              | Single<br>Pitched, CI |                        |                                     |            | Current Use<br>Leiwater         | Residential          |
| STATEMENT OF SIG              |                      |             |                |                       |                        | A salle dis (Garage att.)           | <b>N</b> 4 |                                 |                      |
| Context (townscape            |                      | M           |                |                       |                        | Aesthetic (Community)               | M          | 32.4                            |                      |
| Context (streetscap           |                      | Н           |                |                       |                        | Aesthetic to setting                | M          | Salar I                         | Mrs.                 |
| Symbolic(eg religio           | us)                  |             |                |                       |                        | <u>Scientific</u>                   |            |                                 |                      |
| <u>Associational</u>          |                      | M           | Aesthetic      |                       |                        | Teaching Site                       |            |                                 |                      |
|                               |                      |             |                |                       |                        | Human Occupation                    |            | Sample<br>September             |                      |
| Architectural                 |                      |             |                |                       |                        | <u>Historical value</u>             |            |                                 |                      |
| Creative Excellence           | 2                    | М           |                |                       |                        | NB in Community                     | M          |                                 |                      |
| Layering of fabric            |                      | Side gable  | es added later | ·?                    |                        | Pattern of History                  | M          |                                 |                      |
| 0 - 1                         |                      | 0           |                |                       |                        | Associational                       |            |                                 |                      |
|                               |                      |             |                |                       |                        | Slavery                             |            |                                 |                      |
| Intact                        |                      | М           |                |                       |                        | Rarity                              |            |                                 |                      |
| Replacement fabri             | С                    | windows     | and doors      |                       |                        |                                     |            |                                 |                      |
|                               |                      |             |                |                       |                        |                                     |            |                                 |                      |
| Loss of fabric                |                      |             |                |                       |                        | Demonstrates way of life            |            |                                 |                      |
| Notes                         |                      |             |                |                       |                        | Representivity/Degree of Intactness |            |                                 |                      |
| Check age, carport            |                      |             |                |                       |                        |                                     |            |                                 |                      |