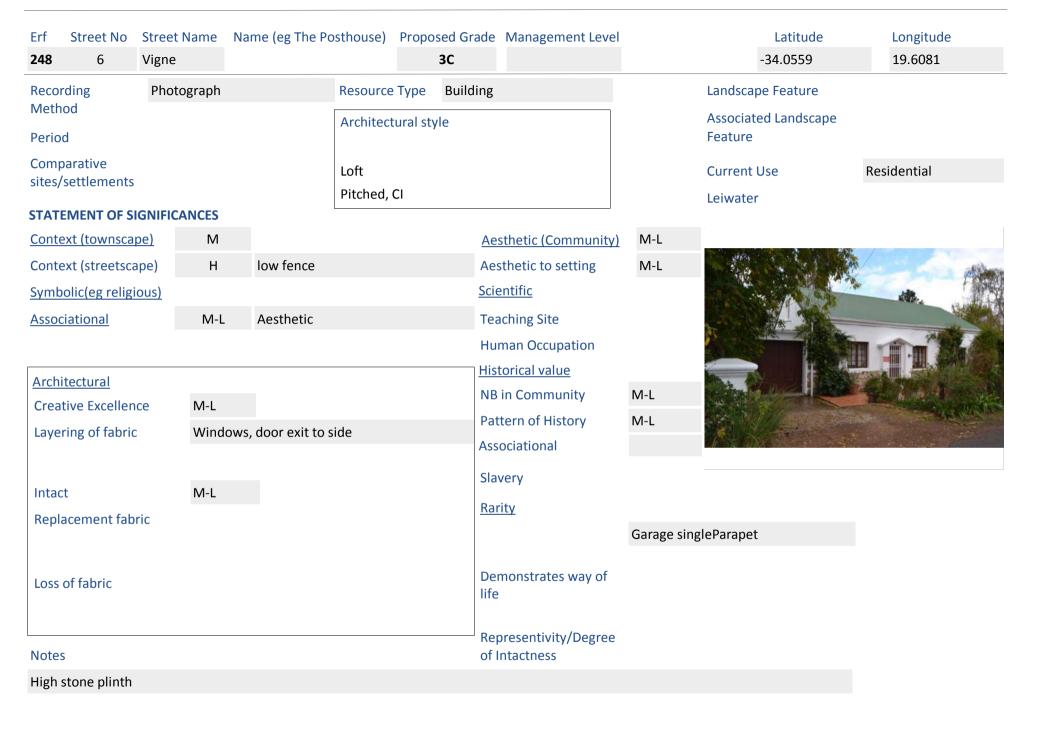

|
| Loss o          | of fabric                       |                   |         |                         |                   |                        | Demonstrates way of life            |     |                                       |                      |
| Notes           |                                 |                   |         |                         |                   |                        | Representivity/Degree of Intactness |     |                                       |                      |
| no gar          | 200                             |                   |         |                         |                   |                        |                                     |     |                                       |                      |



|                               | Street Name     | Name (eg The Po                       | osthouse) Pr   | •           | Management Level                   |     | Latitude                        | Longitude                  |
|-------------------------------|-----------------|---------------------------------------|----------------|-------------|------------------------------------|-----|---------------------------------|----------------------------|
|                               | Vigne           | De Hoop                               |                | 3B          | 2                                  |     | -34.0539                        | 19.6066                    |
| Recording<br>Method           | Photograph      |                                       | Resource Ty    | pe