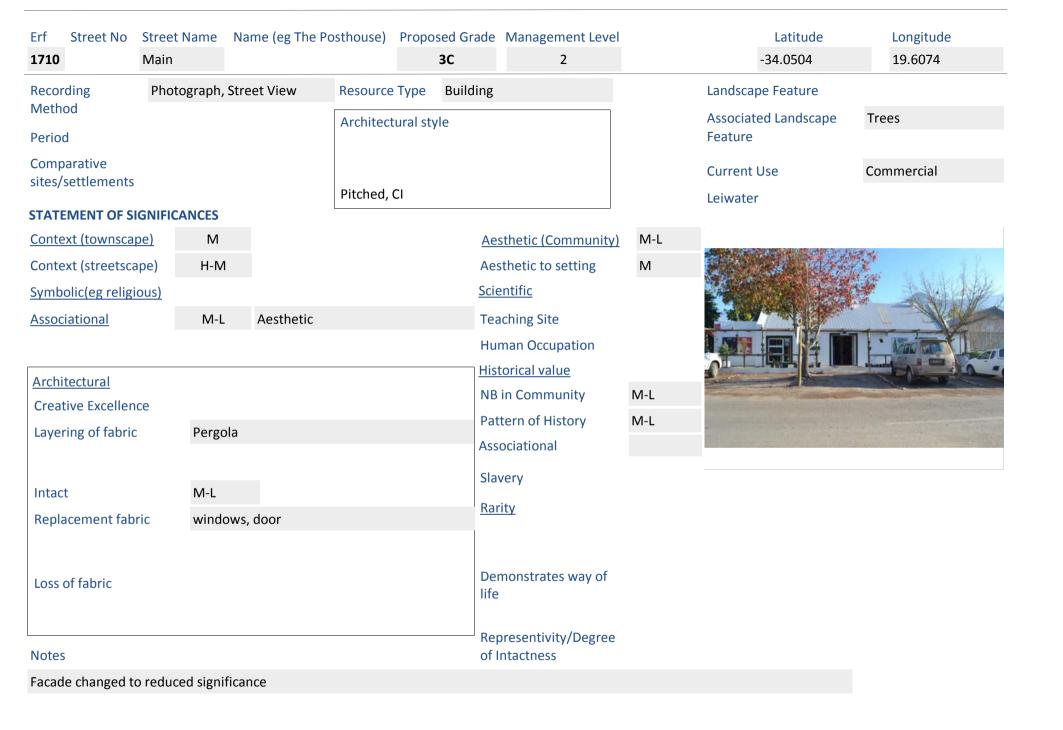

## Greyton Heritage Survey 2016

M-L

M-L

raised roof, lowered pitch

windows and doors

Report Date: Sunday, August 07, 2016 Heritage Assessor: Bridget O' Donoghue

Name (eg The Posthouse) Proposed Grade Management Level Longitude Street No Street Name Erf Latitude **3C** 2 19.6043 18 15 Buitekant -34.0552 Recording Photograph Resource Type Building Landscape Feature Method **Associated Landscape** Architectural style Late 19th/early 20th century Period Feature Comparative Residential Loft **Current Use** sites/settlements Leiwater STATEMENT OF SIGNIFICANCES Context (townscape) M-L M Aesthetic (Community)

Context (streetscape) H Aesthetic to setting M-L

Symbolic(eg religious)

Associational M-L Aesthetic Teaching Site

Human Occupation

Human Occupation

Historical value

NB in Community

Pattern of History

Associational

Slavery

Rarity

Demonstrates way of life

Representivity/Degree of Intactness

M-L M

Loss of fabric

Architectural

Creative Excellence

Replacement fabric

Layering of fabric

Notes

Intact

Hand drawn map on record sheet

| Erf<br><b>24</b> | Street No<br>27                   | Street N<br>Buitekar |       | ame (eg The Pomprey Cottage   |                      |         | sed Grad<br>3C | e Management Level                   |     | -34.0541                                | Longitude<br>19.604 |
|------------------|-----------------------------------|----------------------|-------|-------------------------------|----------------------|---------|----------------|--------------------------------------|-----|-----------------------------------------|---------------------|
| Reco             | _                                 | Photog               | graph |                               | Resource             | Туре    | Building       | g                                    |     | Landscape Feature                       |                     |
| Meth<br>Perio    |                                   |                      |       |                               | Architect<br>Greyton |         |                |                                      |     | Associated Landscape<br>Feature         | Trees               |
|                  | oarative<br>'settlements          |                      |       |                               | Single<br>Pitched    | J       |                |                                      |     | Current Use<br>Leiwater                 | Residential         |
| STAT             | EMENT OF S                        | IGNIFICAI            | NCES  |                               |                      |         |                |                                      |     |                                         |                     |
| Conte            | ext (townsca                      | pe)                  | М     |                               |                      |         | <u>A</u>       | <u>vesthetic (Community)</u>         | M-L | AND |                     |
| Conte            | ext (streetsca                    | ape)                 | Н     |                               |                      |         | А              | esthetic to setting                  | M-L | 级大学                                     | 40                  |
| Symb             | olic(eg religi                    | ious)                |       |                               |                      |         | <u>S</u>       | <u>cientific</u>                     |     |                                         |                     |
| Assoc            | <u>ciational</u>                  |                      | M-L   | Aesthetic                     |                      |         | Т              | eaching Site                         |     |                                         | 1                   |
|                  |                                   |                      |       |                               |                      |         | Н              | Iuman Occupation                     |     | Astras Cottage                          | 27                  |
| Ala              | the above 1                       |                      |       |                               |                      |         | <u>H</u>       | istorical value                      |     |                                         | 1111                |
|                  | <u>itectural</u><br>tive Excellen |                      | M-L   |                               |                      |         | N              | IB in Community                      | M-L |                                         |                     |
|                  |                                   |                      |       |                               |                      |         | P              | attern of History                    | M   |                                         | 77.87               |
| Laye             | ring of fabric                    |                      |       | secd with new opy, side verar |                      | ına aoo |                | ssociational                         |     |                                         |                     |
|                  |                                   |                      |       |                               |                      |         | S              | lavery                               |     |                                         |                     |
| Intac            |                                   |                      | M-L   |                               |                      |         | R              | arity                                |     |                                         |                     |
| Repl             | acement fab                       | ric                  |       |                               |                      |         | _              | <del></del>                          |     |                                         |                     |
|                  |                                   |                      |       |                               |                      |         |                |                                      |     |                                         |                     |
| Loss             | of fabric                         |                      |       |                               |                      |         |                | emonstrates way of<br>fe             |     |                                         |                     |
| Note             | S                                 |                      |       |                               |                      |         |                | epresentivity/Degree<br>f Intactness |     |                                         |                     |
| 3 bay            | , new cottag                      | e at rear            | site  |                               |                      |         |                |                                      |     |                                         |                     |