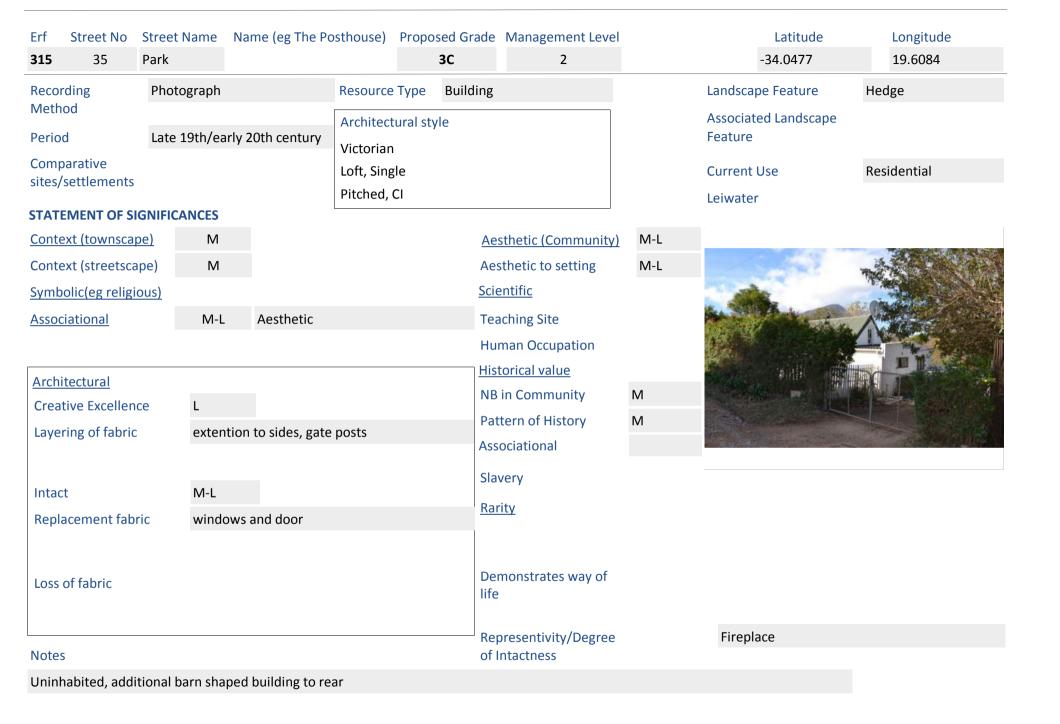

## Greyton Heritage Survey 2016

M-L

M-L

raised roof, lowered pitch

windows and doors

Report Date: Sunday, August 07, 2016 Heritage Assessor: Bridget O' Donoghue

Name (eg The Posthouse) Proposed Grade Management Level Longitude Street No Street Name Erf Latitude **3C** 2 19.6043 18 15 Buitekant -34.0552 Recording Photograph Resource Type Building Landscape Feature Method **Associated Landscape** Architectural style Late 19th/early 20th century Period Feature Comparative Residential Loft **Current Use** sites/settlements Leiwater STATEMENT OF SIGNIFICANCES Context (townscape) M-L M Aesthetic (Community)

Context (streetscape) H Aesthetic to setting M-L

Symbolic(eg religious)

Associational M-L Aesthetic Teaching Site

Human Occupation

Human Occupation

Historical value

NB in Community

Pattern of History

Associational

Slavery

Rarity

Demonstrates way of life

Representivity/Degree of Intactness

M-L M

Loss of fabric

Architectural

Creative Excellence

Replacement fabric

Layering of fabric

Notes

Intact

Hand drawn map on record sheet

| Erf<br><b>24</b> | Street No<br>27                   | Street N<br>Buitekar |       | ame (eg The Pomprey Cottage   |                      |         | sed Grad<br>3C | e Management Level                   |     | -34.0541                                | Longitude<br>19.604 |
|------------------|-----------------------------------|----------------------|-------|-------------------------------|----------------------|---------|----------------|--------------------------------------|-----|-----------------------------------------|---------------------|
| Reco             | _                                 | Photog               | graph |                               | Resource             | Туре    | Building       | g                                    |     | Landscape Feature                       |                     |
| Meth<br>Perio    |                                   |                      |       |                               | Architect<br>Greyton |         |                |                                      |     | Associated Landscape<br>Feature         | Trees               |
|                  | oarative<br>'settlements          |                      |       |                               | Single<br>Pitched    | J       |                |                                      |     | Current Use<br>Leiwater                 | Residential         |
| STAT             | EMENT OF S                        | IGNIFICAI            | NCES  |                               |                      |         |                |                                      |     |                                         |                     |
| Conte            | ext (townsca                      | pe)                  | М     |                               |                      |         | <u>A</u>       | <u>vesthetic (Community)</u>         | M-L | AND |                     |
| Conte            | ext (streetsca                    | ape)                 | Н     |                               |                      |         | А              | esthetic to setting                  | M-L | 级大学                                     | 40                  |
| Symb             | olic(eg religi                    | ious)                |       |                               |                      |         | <u>S</u>       | <u>cientific</u>                     |     |                                         |                     |
| Assoc            | <u>ciational</u>                  |                      | M-L   | Aesthetic                     |                      |         | Т              | eaching Site                         |     |                                         | 1                   |
|                  |                                   |                      |       |                               |                      |         | Н              | Iuman Occupation                     |     | Astras Cottage                          | 27                  |
| Ala              | the above 1                       |                      |       |                               |                      |         | <u>H</u>       | istorical value                      |     |                                         | 1111                |
|                  | <u>itectural</u><br>tive Excellen |                      | M-L   |                               |                      |         | N              | IB in Community                      | M-L |                                         |                     |
|                  |                                   |                      |       |                               |                      |         | P              | attern of History                    | M   |                                         | 77.87               |
| Laye             | ring of fabric                    |                      |       | secd with new opy, side verar |                      | ına aoo |                | ssociational                         |     |                                         |                     |
|                  |                                   |                      |       |                               |                      |         | S              | lavery                               |     |                                         |                     |
| Intac            |                                   |                      | M-L   |                               |                      |         | R              | arity                                |     |                                         |                     |
| Repl             | acement fab                       | ric                  |       |                               |                      |         | _              | <del></del>                          |     |                                         |                     |
|                  |                                   |                      |       |                               |                      |         |                |                                      |     |                                         |                     |
| Loss             | of fabric                         |                      |       |                               |                      |         |                | emonstrates way of<br>fe             |     |                                         |                     |
| Note             | S                                 |                      |       |                               |                      |         |                | epresentivity/Degree<br>f Intactness |     |                                         |                     |
| 3 bay            | , new cottag                      | e at rear            | site  |                               |                      |         |                |                                      |     |                                         |                     |