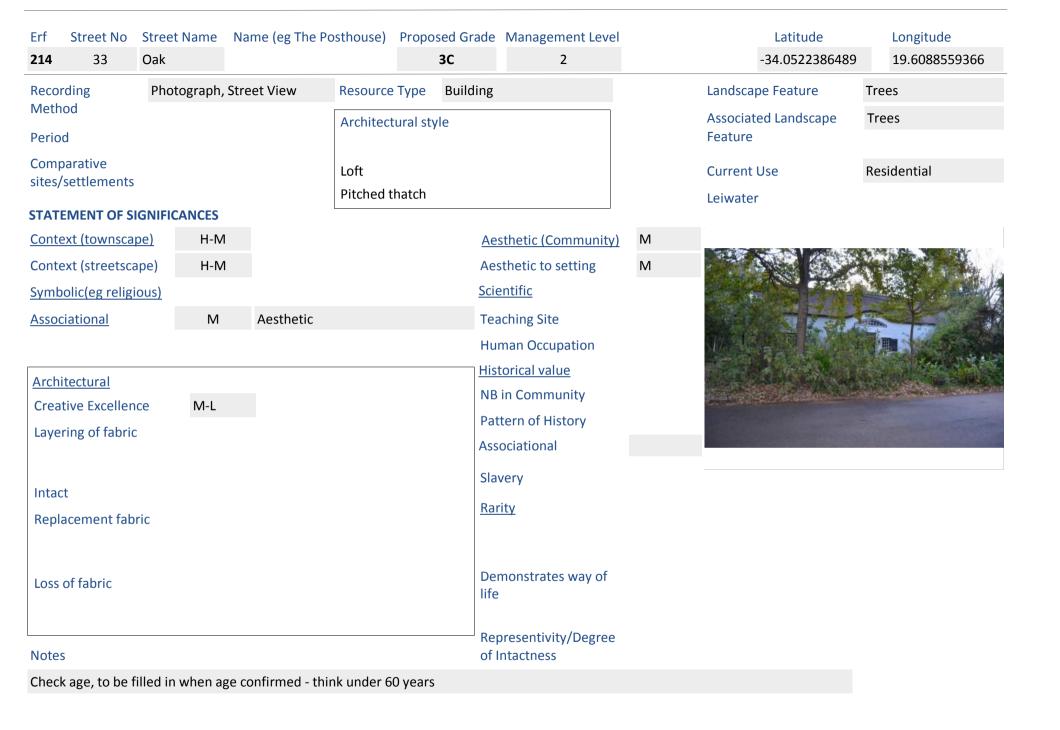

|                               | Street Na<br>Caledon |             | ime (eg The Po | osthouse) Pr          | oposed Gr<br><b>3C</b> | rade Management Level 2             |            | -34.0543                        | Longitude<br>19.6044 |
|-------------------------------|----------------------|-------------|----------------|-----------------------|------------------------|-------------------------------------|------------|---------------------------------|----------------------|
| Recording                     | Photog               | graph       |                | Resource Ty           | pe Build               | ling                                |            | Landscape Feature               |                      |
| Method<br>Period              | Late 19              | oth/early 2 | 20th century   | Architectura          | al style               |                                     |            | Associated Landscape<br>Feature |                      |
| Comparative sites/settlements |                      |             | ·              | Single<br>Pitched, CI |                        |                                     |            | Current Use<br>Leiwater         | Residential          |
| STATEMENT OF SIG              |                      |             |                |                       |                        | A salle dis (Garage att.)           | <b>N</b> 4 |                                 |                      |
| Context (townscape            |                      | M           |                |                       |                        | Aesthetic (Community)               | M          | 32.4                            |                      |
| Context (streetscap           |                      | Н           |                |                       |                        | Aesthetic to setting                | M          | Salar I                         | Mrs.                 |
| Symbolic(eg religio           | us)                  |             |                |                       |                        | <u>Scientific</u>                   |            |                                 |                      |
| <u>Associational</u>          |                      | M           | Aesthetic      |                       |                        | Teaching Site                       |            |                                 |                      |
|                               |                      |             |                |                       |                        | Human Occupation                    |            | Sample<br>September             |                      |
| Architectural                 |                      |             |                |                       |                        | <u>Historical value</u>             |            |                                 |                      |
| Creative Excellence           | 2                    | М           |                |                       |                        | NB in Community                     | M          |                                 |                      |
| Layering of fabric            |                      | Side gable  | es added later | ·?                    |                        | Pattern of History                  | M          |                                 |                      |
| 0 - 1                         |                      | 0           |                |                       |                        | Associational                       |            |                                 |                      |
|                               |                      |             |                |                       |                        | Slavery                             |            |                                 |                      |
| Intact                        |                      | М           |                |                       |                        | Rarity                              |            |                                 |                      |
| Replacement fabri             | С                    | windows     | and doors      |                       |                        |                                     |            |                                 |                      |
|                               |                      |             |                |                       |                        |                                     |            |                                 |                      |
| Loss of fabric                |                      |             |                |                       |                        | Demonstrates way of life            |            |                                 |                      |
| Notes                         |                      |             |                |                       |                        | Representivity/Degree of Intactness |            |                                 |                      |
| Check age, carport            |                      |             |                |                       |                        |                                     |            |                                 |                      |

|                               | Street Name N<br>Caledon | ame (eg The Po | sthouse) Pro              | oposed Gra | ade Management Level 2              |     | -34.0539                        | Longitude<br>19.6044                                                                                                                                                                                                                                                                                                                                                                                                                                                                                                                                                                                                                                                                                                                                                                                                                                                                                                                                                                                                                                                                                                                                                                                                                                                                                                                                                                                                                                                                                                                                                                                                                                                                                                                                                                                                                                                                                                                                                                                                                                                                                                           |
|-------------------------------|--------------------------|----------------|---------------------------|------------|-------------------------------------|-----|---------------------------------|--------------------------------------------------------------------------------------------------------------------------------------------------------------------------------------------------------------------------------------------------------------------------------------------------------------------------------------------------------------------------------------------------------------------------------------------------------------------------------------------------------------------------------------------------------------------------------------------------------------------------------------------------------------------------------------------------------------------------------------------------------------------------------------------------------------------------------------------------------------------------------------------------------------------------------------------------------------------------------------------------------------------------------------------------------------------------------------------------------------------------------------------------------------------------------------------------------------------------------------------------------------------------------------------------------------------------------------------------------------------------------------------------------------------------------------------------------------------------------------------------------------------------------------------------------------------------------------------------------------------------------------------------------------------------------------------------------------------------------------------------------------------------------------------------------------------------------------------------------------------------------------------------------------------------------------------------------------------------------------------------------------------------------------------------------------------------------------------------------------------------------|
| Recording                     | Photograph               |                | Resource Typ              | pe Buildi  | ing                                 |     | Landscape Feature               | Trees, Hedges                                                                                                                                                                                                                                                                                                                                                                                                                                                                                                                                                                                                                                                                                                                                                                                                                                                                                                                                                                                                                                                                                                                                                                                                                                                                                                                                                                                                                                                                                                                                                                                                                                                                                                                                                                                                                                                                                                                                                                                                                                                                                                                  |
| Method<br>Period              | Late 19th/early          | 20th century   | Architectura Barn/barn sh | •          |                                     |     | Associated Landscape<br>Feature |                                                                                                                                                                                                                                                                                                                                                                                                                                                                                                                                                                                                                                                                                                                                                                                                                                                                                                                                                                                                                                                                                                                                                                                                                                                                                                                                                                                                                                                                                                                                                                                                                                                                                                                                                                                                                                                                                                                                                                                                                                                                                                                                |
| Comparative sites/settlements |                          |                | Single Pitched, CI        | .apca      |                                     |     | Current Use<br>Leiwater         | Residential                                                                                                                                                                                                                                                                                                                                                                                                                                                                                                                                                                                                                                                                                                                                                                                                                                                                                                                                                                                                                                                                                                                                                                                                                                                                                                                                                                                                                                                                                                                                                                                                                                                                                                                                                                                                                                                                                                                                                                                                                                                                                                                    |
| STATEMENT OF SIG              | GNIFICANCES              |                | <u>`</u>                  |            |                                     |     | Letwater                        |                                                                                                                                                                                                                                                                                                                                                                                                                                                                                                                                                                                                                                                                                                                                                                                                                                                                                                                                                                                                                                                                                                                                                                                                                                                                                                                                                                                                                                                                                                                                                                                                                                                                                                                                                                                                                                                                                                                                                                                                                                                                                                                                |
| Context (townscap             | <u>e)</u> M              |                |                           |            | Aesthetic (Community)               | M-L |                                 |                                                                                                                                                                                                                                                                                                                                                                                                                                                                                                                                                                                                                                                                                                                                                                                                                                                                                                                                                                                                                                                                                                                                                                                                                                                                                                                                                                                                                                                                                                                                                                                                                                                                                                                                                                                                                                                                                                                                                                                                                                                                                                                                |
| Context (streetsca            | pe) H                    |                |                           |            | Aesthetic to setting                | M-L | -                               |                                                                                                                                                                                                                                                                                                                                                                                                                                                                                                                                                                                                                                                                                                                                                                                                                                                                                                                                                                                                                                                                                                                                                                                                                                                                                                                                                                                                                                                                                                                                                                                                                                                                                                                                                                                                                                                                                                                                                                                                                                                                                                                                |
| Symbolic(eg religio           | ous)                     |                |                           |            | <u>Scientific</u>                   |     |                                 | 1. 1. W.                                                                                                                                                                                                                                                                                                                                                                                                                                                                                                                                                                                                                                                                                                                                                                                                                                                                                                                                                                                                                                                                                                                                                                                                                                                                                                                                                                                                                                                                                                                                                                                                                                                                                                                                                                                                                                                                                                                                                                                                                                                                                                                       |
| <u>Associational</u>          | M-L                      |                |                           |            | Teaching Site                       |     |                                 | ZIZIZI                                                                                                                                                                                                                                                                                                                                                                                                                                                                                                                                                                                                                                                                                                                                                                                                                                                                                                                                                                                                                                                                                                                                                                                                                                                                                                                                                                                                                                                                                                                                                                                                                                                                                                                                                                                                                                                                                                                                                                                                                                                                                                                         |
|                               |                          |                |                           |            | Human Occupation                    |     |                                 |                                                                                                                                                                                                                                                                                                                                                                                                                                                                                                                                                                                                                                                                                                                                                                                                                                                                                                                                                                                                                                                                                                                                                                                                                                                                                                                                                                                                                                                                                                                                                                                                                                                                                                                                                                                                                                                                                                                                                                                                                                                                                                                                |
|                               |                          |                |                           |            | Historical value                    |     |                                 |                                                                                                                                                                                                                                                                                                                                                                                                                                                                                                                                                                                                                                                                                                                                                                                                                                                                                                                                                                                                                                                                                                                                                                                                                                                                                                                                                                                                                                                                                                                                                                                                                                                                                                                                                                                                                                                                                                                                                                                                                                                                                                                                |
| <u>Architectural</u>          |                          |                |                           |            | NB in Community                     | М   |                                 |                                                                                                                                                                                                                                                                                                                                                                                                                                                                                                                                                                                                                                                                                                                                                                                                                                                                                                                                                                                                                                                                                                                                                                                                                                                                                                                                                                                                                                                                                                                                                                                                                                                                                                                                                                                                                                                                                                                                                                                                                                                                                                                                |
| Creative Excellence           |                          |                |                           |            | Pattern of History                  | М   |                                 |                                                                                                                                                                                                                                                                                                                                                                                                                                                                                                                                                                                                                                                                                                                                                                                                                                                                                                                                                                                                                                                                                                                                                                                                                                                                                                                                                                                                                                                                                                                                                                                                                                                                                                                                                                                                                                                                                                                                                                                                                                                                                                                                |
| Layering of fabric            | pergola,                 | chimney        |                           |            | Associational                       |     |                                 | The state of the s |
| Intent                        | M-L                      |                |                           |            | Slavery                             |     |                                 |                                                                                                                                                                                                                                                                                                                                                                                                                                                                                                                                                                                                                                                                                                                                                                                                                                                                                                                                                                                                                                                                                                                                                                                                                                                                                                                                                                                                                                                                                                                                                                                                                                                                                                                                                                                                                                                                                                                                                                                                                                                                                                                                |
| Intact                        |                          |                |                           |            | Rarity                              |     |                                 |                                                                                                                                                                                                                                                                                                                                                                                                                                                                                                                                                                                                                                                                                                                                                                                                                                                                                                                                                                                                                                                                                                                                                                                                                                                                                                                                                                                                                                                                                                                                                                                                                                                                                                                                                                                                                                                                                                                                                                                                                                                                                                                                |
| Replacement fabr              | ic windows               | and doors      |                           |            |                                     |     |                                 |                                                                                                                                                                                                                                                                                                                                                                                                                                                                                                                                                                                                                                                                                                                                                                                                                                                                                                                                                                                                                                                                                                                                                                                                                                                                                                                                                                                                                                                                                                                                                                                                                                                                                                                                                                                                                                                                                                                                                                                                                                                                                                                                |
| Loss of fabric                |                          |                |                           |            | Demonstrates way of life            |     |                                 |                                                                                                                                                                                                                                                                                                                                                                                                                                                                                                                                                                                                                                                                                                                                                                                                                                                                                                                                                                                                                                                                                                                                                                                                                                                                                                                                                                                                                                                                                                                                                                                                                                                                                                                                                                                                                                                                                                                                                                                                                                                                                                                                |
| Notes                         |                          |                |                           |            | Representivity/Degree of Intactness |     |                                 |                                                                                                                                                                                                                                                                                                                                                                                                                                                                                                                                                                                                                                                                                                                                                                                                                                                                                                                                                                                                                                                                                                                                                                                                                                                                                                                                                                                                                                                                                                                                                                                                                                                                                                                                                                                                                                                                                                                                                                                                                                                                                                                                |