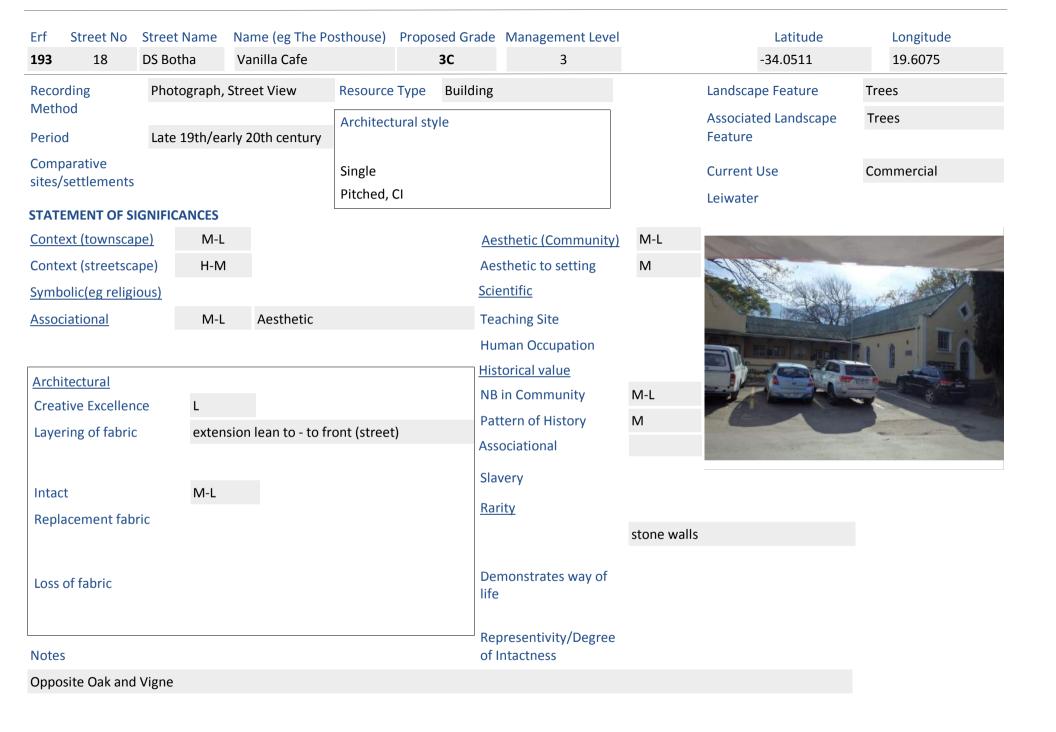

## Greyton Heritage Survey 2016

M-L

M-L

raised roof, lowered pitch

windows and doors

Report Date: Sunday, August 07, 2016 Heritage Assessor: Bridget O' Donoghue

Name (eg The Posthouse) Proposed Grade Management Level Longitude Street No Street Name Erf Latitude **3C** 2 19.6043 18 15 Buitekant -34.0552 Recording Photograph Resource Type Building Landscape Feature Method **Associated Landscape** Architectural style Late 19th/early 20th century Period Feature Comparative Residential Loft **Current Use** sites/settlements Leiwater STATEMENT OF SIGNIFICANCES Context (townscape) M-L M Aesthetic (Community)

Context (streetscape) H Aesthetic to setting M-L

Symbolic(eg religious)

Associational M-L Aesthetic Teaching Site

Human Occupation

Human Occupation

Historical value

NB in Community

Pattern of History

Associational

Slavery

Rarity

Demonstrates way of life

Representivity/Degree of Intactness

M-L M

Loss of fabric

Architectural

Creative Excellence

Replacement fabric

Layering of fabric

Notes

Intact

Hand drawn map on record sheet

| Erf<br><b>24</b> | Street No<br>27                   | Street N<br>Buitekar |       | ame (eg The Pomprey Cottage   |                      |         | sed Grad<br>3C | e Management Level                   |     | -34.0541                                | Longitude<br>19.604 |
|------------------|-----------------------------------|----------------------|-------|-------------------------------|----------------------|---------|----------------|--------------------------------------|-----|-----------------------------------------|---------------------|
| Reco             | _                                 | Photog               | graph |                               | Resource             | Туре    | Building       | g                                    |     | Landscape Feature                       |                     |
| Meth<br>Perio    |                                   |                      |       |                               | Architect<br>Greyton |         |                |                                      |     | Associated Landscape<br>Feature         | Trees               |
|                  | oarative<br>'settlements          |                      |       |                               | Single<br>Pitched    | J       |                |                                      |     | Current Use<br>Leiwater                 | Residential         |
| STAT             | EMENT OF S                        | IGNIFICAI            | NCES  |                               |                      |         |                |                                      |     |                                         |                     |
| Conte            | ext (townsca                      | pe)                  | М     |                               |                      |         | <u>A</u>       | <u>vesthetic (Community)</u>         | M-L | AND |                     |
| Conte            | ext (streetsca                    | ape)                 | Н     |                               |                      |         | А              | esthetic to setting                  | M-L | 级大学                                     | 40                  |
| Symb             | olic(eg religi                    | ious)                |       |                               |                      |         | <u>S</u>       | <u>cientific</u>                     |     |                                         |                     |
| Assoc            | <u>ciational</u>                  |                      | M-L   | Aesthetic                     |                      |         | Т              | eaching Site                         |     |                                         | 1                   |
|                  |                                   |                      |       |                               |                      |         | Н              | Iuman Occupation                     |     | Astras Cottage                          | 27                  |
| Ala              | the above 1                       |                      |       |                               |                      |         | <u>H</u>       | istorical value                      |     |                                         | 1111                |
|                  | <u>itectural</u><br>tive Excellen |                      | M-L   |                               |                      |         | N              | IB in Community                      | M-L |                                         |                     |
|                  |                                   |                      |       |                               |                      |         | P              | attern of History                    | M   |                                         | 77.87               |
| Laye             | ring of fabric                    |                      |       | secd with new opy, side verar |                      | ına aoo |                | ssociational                         |     |                                         |                     |
|                  |                                   |                      |       |                               |                      |         | S              | lavery                               |     |                                         |                     |
| Intac            |                                   |                      | M-L   |                               |                      |         | R              | arity                                |     |                                         |                     |
| Repl             | acement fab                       | ric                  |       |                               |                      |         | _              | <del></del>                          |     |                                         |                     |
|                  |                                   |                      |       |                               |                      |         |                |                                      |     |                                         |                     |
| Loss             | of fabric                         |                      |       |                               |                      |         |                | emonstrates way of<br>fe             |     |                                         |                     |
| Note             | S                                 |                      |       |                               |                      |         |                | epresentivity/Degree<br>f Intactness |     |                                         |                     |
| 3 bay            | , new cottag                      | e at rear            | site  |                               |                      |         |                |                                      |     |                                         |                     |