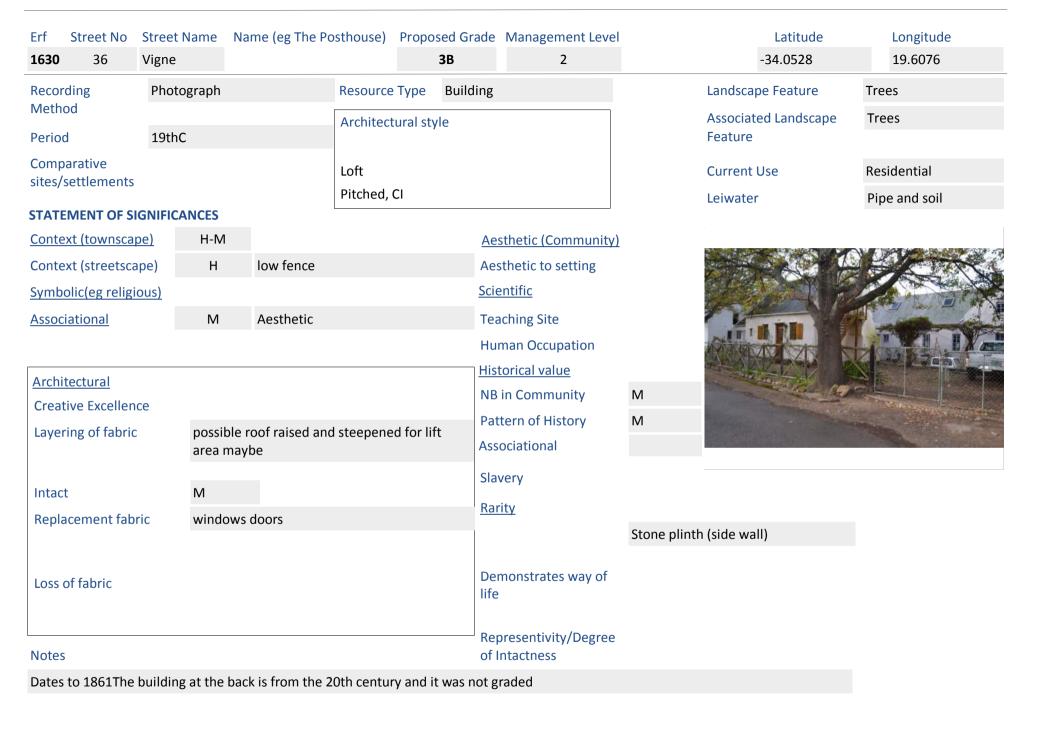

|
| Replacement fab              | ric       |          |                |           |            |                                     |     |                                 |                     |
| Loss of fabric               |           |          |                |           |            | Demonstrates way of life            |     |                                 |                     |
| Notes                        |           |          |                |           |            | Representivity/Degree of Intactness |     | Windows, Front Door,            | , Internal Shutters |
| Separate garage a            | ind accom | nmodatio | on             |           |            |                                     |     |                                 |                     |



| Erf Street No<br>208 48                     | Street I<br>Vigne |            | ame (eg The Po<br>Pakhurst | sthouse) P                                       | Proposed Gr<br>3B | rade Management Level               |     | Latitude<br>-34.0518784086                         | Longitude<br>19.6072789414 |
|---------------------------------------------|-------------------|------------|----------------------------|--------------------------------------------------|-------------------|-------------------------------------|-----|----------------------------------------------------|----------------------------|
| Recording                                   | Photo             | graph      |                            | Resource Ty                                      | ype Build         | lin