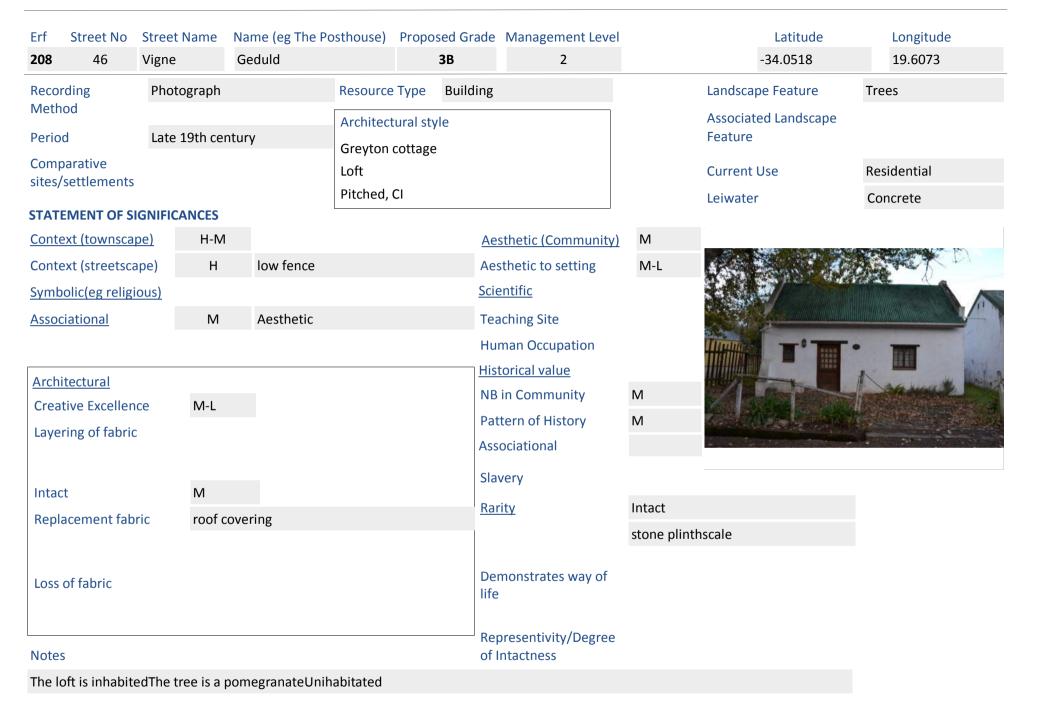

| Erf Street No        | Street Name  | Name (eg The P    | osthouse)    | Proposed Gra | ade Management Level    |     | Latitude             | Longitude   |
|----------------------|--------------|-------------------|--------------|--------------|-------------------------|-----|----------------------|-------------|
| <b>25</b> 29         | Buitekant    |                   |              | 3C           | 2                       |     | -34.0539             | 19.604      |
| Recording            | Photograph   |                   | Resource     | e Type Build | ing                     |     | Landscape Feature    | Trees       |
| Method               |              |                   | Architec     | tural style  |                         |     | Associated Landscape | Hedge       |
| Period               | Late 19th/ea | arly 20th century | Victoriar    | n, Barn      |                         |     | Feature              |             |
| Comparative          |              |                   | Loft         | ,            |                         |     | Current Use          | Residential |
| sites/settlements    |              |                   | Pitched      |              |                         |     | Leiwater             |             |
| STATEMENT OF SIG     | SNIFICANCES  |                   |              |              |                         |     |                      |             |
| Context (townscap    | <u>e)</u> M  |                   |              |              | Aesthetic (Community)   | M-L | 45                   |             |
| Context (streetscap  | pe) M-l      | high hedge        |              |              | Aesthetic to setting    | M-L |                      |             |
| Symbolic(eg religio  | ous)         | front door r      | noved to st  | treet facade | Scientific              |     |                      | ****        |
| <u>Associational</u> | M-I          | Aesthetic         |              |              | Teaching Site           |     |                      | Z/Z/        |
|                      |              |                   |              |              | Human Occupation        |     |                      | A TUE       |
| <u>Architectural</u> |              |                   |              |              | <u>Historical value</u> |     |                      |             |
| Creative Excellence  | ce L         |                   |              |              | NB in Community         | M-L |                      |             |
| Layering of fabric   |              | ows and doors, ga | arage entry  | on road (1x  | Pattern of History      | M-L |                      |             |
| Layering or labile   |              | ney door style)   | arage critiy | 0.1.10dd (1X | Associational           |     |                      |             |
|                      |              |                   |              |              | Slavery                 |     |                      |             |
| Intact               | M-L          |                   |              |              | Rarity                  |     |                      |             |
| Replacement fahr     | ic roof      | scane envelone    |              |              | Marity                  |     |                      |             |

Demonstrates way of

Representivity/Degree

of Intactness

life

Replacement fabric

Loss of fabric

Notes

roof scape envelope

Corner Buitekant and Caledon. Over 60 years? 3 Bay detached house. Garage not graded - hand drawn map on record sheet, Double garage 2x doors

|                               | reet Name<br>aledon | Name (eg The Po                 | osthouse)           | Proposed Gra   | ade Management Level 3              |     | -34.054550366                   | Longitude<br>19.6044152998 |
|-------------------------------|---------------------|---------------------------------|---------------------|----------------|-------------------------------------|-----|---------------------------------|----------------------------|
|                               | Photograph          |                                 | Resource            | e Type Build   | ing                                 |     | Landscape Feature               | Trees, Hedges              |
| Method<br>Period              |                     |                                 | Architect           | tural style    |                                     |     | Associated Landscape<br>Feature |                            |
| Comparative sites/settlements |                     |                                 | Single<br>Pitched t | :hatch, Hipped |                                     |     | Current Use<br>Leiwater         | Residential                |
| STATEMENT OF SIGN             | NIFICANCES          |                                 |                     |                |                                     |     | 2011/4/01                       |                            |
| Context (townscape)           | M                   |                                 |                     |                | Aesthetic (Community)               | M   |                                 |                            |
| Context (streetscape          | e) M                |                                 |                     |                | Aesthetic to setting                | M   |                                 | Salar Salar                |
| Symbolic(eg religiou          | <u>s)</u>           |                                 |                     |                | <u>Scientific</u>                   |     |                                 |                            |
| <u>Associational</u>          | M                   | Aesthetic                       |                     |                | Teaching Site                       |     |                                 |                            |
|                               |                     |                                 |                     |                | Human Occupation                    |     | 1. 图书 2                         |                            |
|                               |                     |                                 |                     |                | <u>Historical value</u>             |     |                                 |                            |
| Architectural                 | M-L                 |                                 |                     |                | NB in Community                     | M-L |                                 |                            |
| Creative Excellence           |                     | /: I 4 I                        |                     |                | Pattern of History                  | M-L |                                 | HIN!                       |
| Layering of fabric            |                     | e (simple 1x door<br>(bathroom) | ), lean to o        | n side of      | Associational                       |     |                                 |                            |
| Intact                        | M                   |                                 |                     |                | Slavery                             |     |                                 |                            |
| Replacement fabric            |                     |                                 |                     |                | Rarity                              |     |                                 |                            |
| Loss of fabric                |                     |                                 |                     |                | Demonstrates way of life            |     |                                 |                            |
| Notes                         |                     |                                 |                     |                | Representivity/Degree of Intactness |     |                                 |                            |