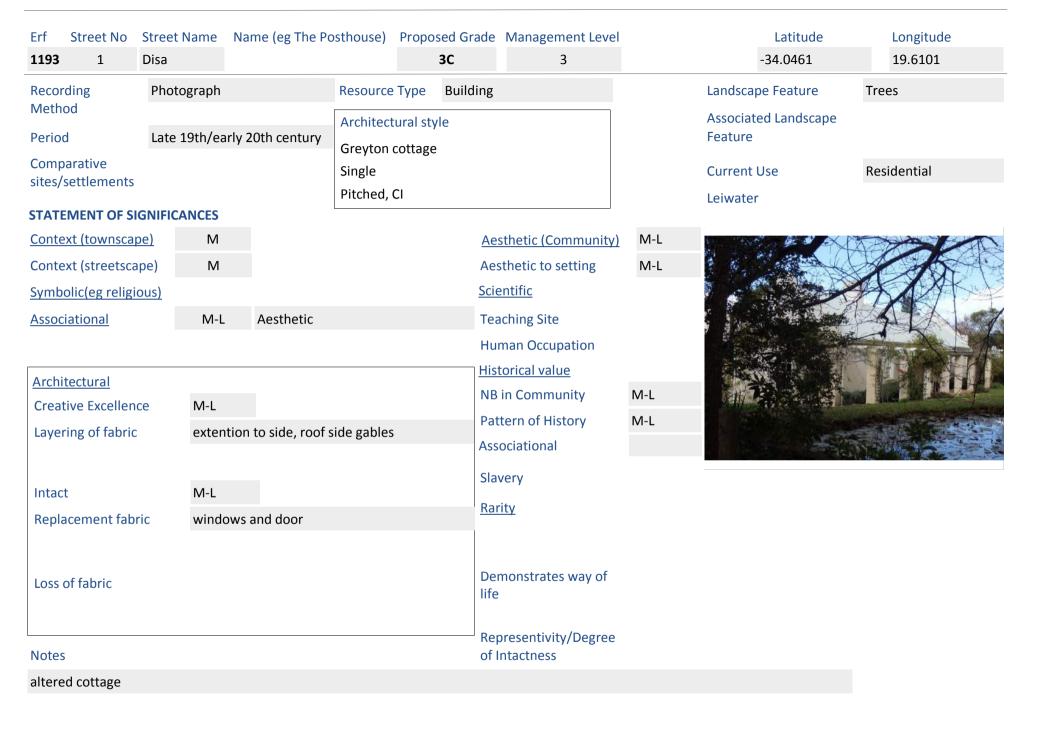

## Greyton Heritage Survey 2016

M-L

M-L

raised roof, lowered pitch

windows and doors

Report Date: Sunday, August 07, 2016 Heritage Assessor: Bridget O' Donoghue

Name (eg The Posthouse) Proposed Grade Management Level Longitude Street No Street Name Erf Latitude **3C** 2 19.6043 18 15 Buitekant -34.0552 Recording Photograph Resource Type Building Landscape Feature Method **Associated Landscape** Architectural style Late 19th/early 20th century Period Feature Comparative Residential Loft **Current Use** sites/settlements Leiwater STATEMENT OF SIGNIFICANCES Context (townscape) M-L M Aesthetic (Community)

Context (streetscape) H Aesthetic to setting M-L

Symbolic(eg religious)

Associational M-L Aesthetic Teaching Site

Human Occupation

Human Occupation

Historical value

NB in Community

Pattern of History

Associational

Slavery

Rarity

Demonstrates way of life

Representivity/Degree of Intactness

M-L M

Loss of fabric

Architectural

Creative Excellence

Replacement fabric

Layering of fabric

Notes

Intact

Hand drawn map on record sheet

| Erf<br><b>24</b> | Street No<br>27                   | Street N<br>Buitekar |       | ame (eg The Pomprey Cottage   |                      |         | sed Grad<br>3C | e Management Level                   |     | -34.0541                                | Longitude<br>19.604 |
|------------------|-----------------------------------|----------------------|-------|-------------------------------|----------------------|---------|----------------|--------------------------------------|-----|-----------------------------------------|---------------------|
| Reco             | _                                 | Photog               | graph |                               | Resource             | Туре    | Building       | g                                    |     | Landscape Feature                       |                     |
| Meth<br>Perio    |                                   |                      |       |                               | Architect<br>Greyton |         |                |                                      |     | Associated Landscape<br>Feature         | Trees               |
|                  | oarative<br>'settlements          |                      |       |                               | Single<br>Pitched    | J       |                |                                      |     | Current Use<br>Leiwater                 | Residential         |
| STAT             | EMENT OF S                        | IGNIFICAI            | NCES  |                               |                      |         |                |                                      |     |                                         |                     |
| Conte            | ext (townsca                      | pe)                  | М     |                               |                      |         | <u>A</u>       | <u>vesthetic (Community)</u>         | M-L | AND |                     |
| Conte            | ext (streetsca                    | ape)                 | Н     |                               |                      |         | А              | esthetic to setting                  | M-L | 级大学                                     | 40                  |
| Symb             | olic(eg religi                    | ious)                |       |                               |                      |         | <u>S</u>       | <u>cientific</u>                     |     |                                         |                     |
| Assoc            | <u>ciational</u>                  |                      | M-L   | Aesthetic                     |                      |         | Т              | eaching Site                         |     |                                         | 1                   |
|                  |                                   |                      |       |                               |                      |         | Н              | Iuman Occupation                     |     | Astras Cottage                          | 27                  |
| Ala              | the above 1                       |                      |       |                               |                      |         | <u>H</u>       | istorical value                      |     |                                         | 1111                |
|                  | <u>itectural</u><br>tive Excellen |                      | M-L   |                               |                      |         | N              | IB in Community                      | M-L |                                         |                     |
|                  |                                   |                      |       |                               |                      |         | P              | attern of History                    | M   |                                         | 77.87               |
| Laye             | ring of fabric                    |                      |       | secd with new opy, side verar |                      | ına aoo |                | ssociational                         |     |                                         |                     |
|                  |                                   |                      |       |                               |                      |         | S              | lavery                               |     |                                         |                     |
| Intac            |                                   |                      | M-L   |                               |                      |         | R              | arity                                |     |                                         |                     |
| Repl             | acement fab                       | ric                  |       |                               |                      |         | _              | <del></del>                          |     |                                         |                     |
|                  |                                   |                      |       |                               |                      |         |                |                                      |     |                                         |                     |
| Loss             | of fabric                         |                      |       |                               |                      |         |                | emonstrates way of<br>fe             |     |                                         |                     |
| Note             | S                                 |                      |       |                               |                      |         |                | epresentivity/Degree<br>f Intactness |     |                                         |                     |
| 3 bay            | , new cottag                      | e at rear            | site  |                               |                      |         |                |                                      |     |                                         |                     |