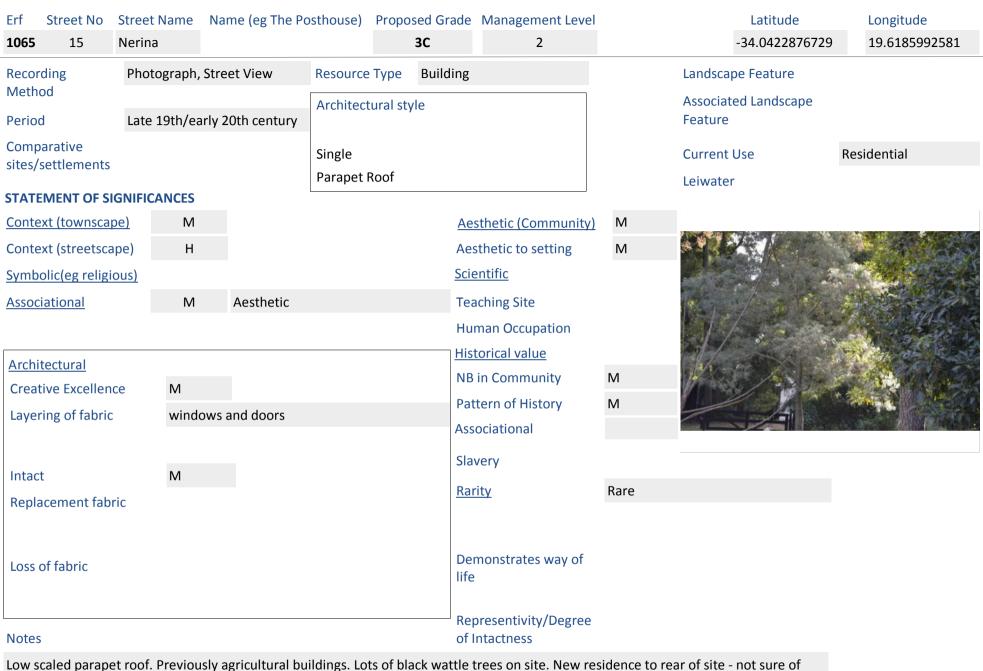

| Erf Street No        | Street Name  | Name (eg The P    | osthouse)    | Proposed Gra | ade Management Level    |     | Latitude             | Longitude   |
|----------------------|--------------|-------------------|--------------|--------------|-------------------------|-----|----------------------|-------------|
| <b>25</b> 29         | Buitekant    |                   |              | 3C           | 2                       |     | -34.0539             | 19.604      |
| Recording            | Photograph   |                   | Resource     | e Type Build | ing                     |     | Landscape Feature    | Trees       |
| Method               |              |                   | Architec     | tural style  |                         |     | Associated Landscape | Hedge       |
| Period               | Late 19th/ea | arly 20th century | Victoriar    | n, Barn      |                         |     | Feature              |             |
| Comparative          |              |                   | Loft         | ,            |                         |     | Current Use          | Residential |
| sites/settlements    |              |                   | Pitched      |              |                         |     | Leiwater             |             |
| STATEMENT OF SIG     | SNIFICANCES  |                   |              |              |                         |     |                      |             |
| Context (townscap    | <u>e)</u> M  |                   |              |              | Aesthetic (Community)   | M-L | 45                   |             |
| Context (streetscap  | pe) M-l      | high hedge        |              |              | Aesthetic to setting    | M-L |                      |             |
| Symbolic(eg religio  | ous)         | front door r      | noved to st  | treet facade | Scientific              |     |                      | ****        |
| <u>Associational</u> | M-I          | Aesthetic         |              |              | Teaching Site           |     |                      | Z/Z/        |
|                      |              |                   |              |              | Human Occupation        |     |                      | A TUE       |
| <u>Architectural</u> |              |                   |              |              | <u>Historical value</u> |     |                      |             |
| Creative Excellence  | ce L         |                   |              |              | NB in Community         | M-L |                      |             |
| Layering of fabric   |              | ows and doors, ga | arage entry  | on road (1x  | Pattern of History      | M-L |                      |             |
| Layering or labile   |              | ney door style)   | arage critiy | 0.1.10dd (1X | Associational           |     |                      |             |
|                      |              |                   |              |              | Slavery                 |     |                      |             |
| Intact               | M-L          |                   |              |              | Rarity                  |     |                      |             |
| Replacement fahr     | ic roof      | scane envelone    |              |              | Marity                  |     |                      |             |

Demonstrates way of

Representivity/Degree

of Intactness

life

Replacement fabric

Loss of fabric

Notes

roof scape envelope

Corner Buitekant and Caledon. Over 60 years? 3 Bay detached house. Garage not graded - hand drawn map on record sheet, Double garage 2x doors

|                               | reet Name<br>aledon | Name (eg The Po                 | osthouse)           | Proposed Gra   | ade Management Level 3              |     | -34.054550366                   | Longitude<br>19.6044152998 |
|-------------------------------|---------------------|---------------------------------|---------------------|----------------|-------------------------------------|-----|---------------------------------|----------------------------|
|                               | Photograph          |                                 | Resource            | e Type Build   | ing                                 |     | Landscape Feature               | Trees, Hedges              |
| Method<br>Period              |                     |                                 | Architect           | tural style    |                                     |     | Associated Landscape<br>Feature |                            |
| Comparative sites/settlements |                     |                                 | Single<br>Pitched t | :hatch, Hipped |                                     |     | Current Use<br>Leiwater         | Residential                |
| STATEMENT OF SIGN             | NIFICANCES          |                                 |                     |                |                                     |     | 2011/4/01                       |                            |
| Context (townscape)           | M                   |                                 |                     |                | Aesthetic (Community)               | M   |                                 |                            |
| Context (streetscape          | e) M                |                                 |                     |                | Aesthetic to setting                | M   |                                 | Salar Salar                |
| Symbolic(eg religiou          | <u>s)</u>           |                                 |                     |                | <u>Scientific</u>                   |     |                                 |                            |
| <u>Associational</u>          | M                   | Aesthetic                       |                     |                | Teaching Site                       |     |                                 |                            |
|                               |                     |                                 |                     |                | Human Occupation                    |     | 1. 图书 2                         |                            |
|                               |                     |                                 |                     |                | <u>Historical value</u>             |     |                                 |                            |
| Architectural                 | M-L                 |                                 |                     |                | NB in Community                     | M-L |                                 |                            |
| Creative Excellence           |                     | /: I 4 I                        |                     |                | Pattern of History                  | M-L |                                 | HIN!                       |
| Layering of fabric            |                     | e (simple 1x door<br>(bathroom) | ), lean to o        | n side of      | Associational                       |     |                                 |                            |
| Intact                        | M                   |                                 |                     |                | Slavery                             |     |                                 |                            |
| Replacement fabric            |                     |                                 |                     |                | Rarity                              |     |                                 |                            |
| Loss of fabric                |                     |                                 |                     |                | Demonstrates way of life            |     |                                 |                            |
| Notes                         |                     |                                 |                     |                | Representivity/Degree of Intactness |     |                                 |                            |