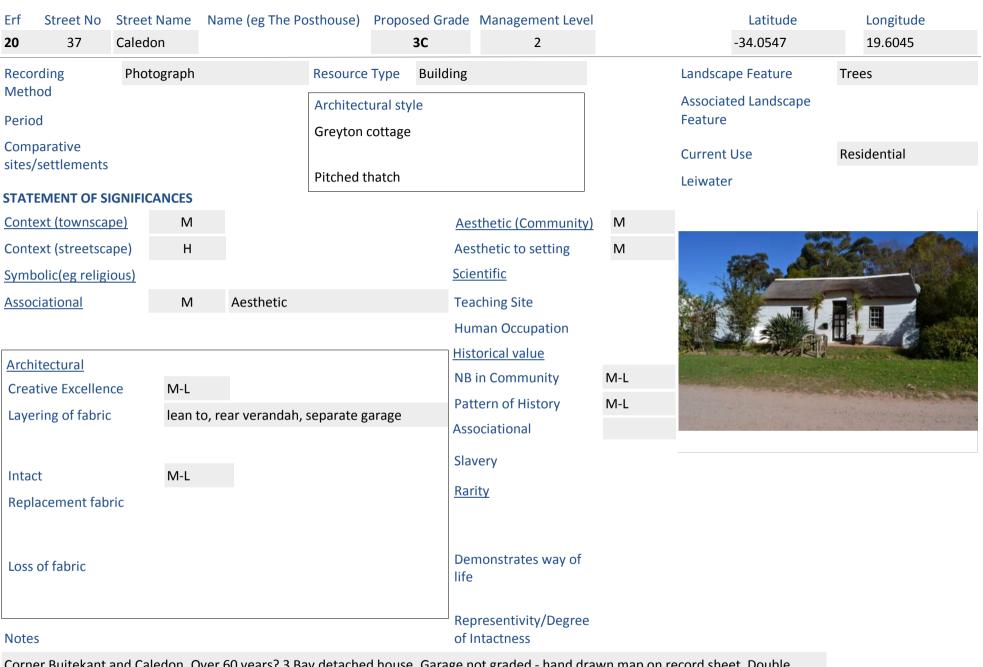

Corner Buitekant and Caledon. Over 60 years? 3 Bay detached house. Garage not graded - hand drawn map on record sheet, Double garage 2x doors

|                               | reet Name<br>aledon | Name (eg The Po                 | osthouse)           | Proposed Gra   | ade Management Level 3              |     | -34.054550366                   | Longitude<br>19.6044152998 |
|-------------------------------|---------------------|---------------------------------|---------------------|----------------|-------------------------------------|-----|---------------------------------|----------------------------|
|                               | Photograph          |                                 | Resource            | e Type Build   | ing                                 |     | Landscape Feature               | Trees, Hedges              |
| Method<br>Period              |                     |                                 | Architect           | tural style    |                                     |     | Associated Landscape<br>Feature |                            |
| Comparative sites/settlements |                     |                                 | Single<br>Pitched t | :hatch, Hipped |                                     |     | Current Use<br>Leiwater         | Residential                |
| STATEMENT OF SIGN             | NIFICANCES          |                                 |                     |                |                                     |     | 2011/4/01                       |                            |
| Context (townscape)           | M                   |                                 |                     |                | Aesthetic (Community)               | M   |                                 |                            |
| Context (streetscape          | e) M                |                                 |                     |                | Aesthetic to setting                | M   |                                 | Salar Salar                |
| Symbolic(eg religiou          | <u>s)</u>           |                                 |                     |                | <u>Scientific</u>                   |     |                                 |                            |
| <u>Associational</u>          | M                   | Aesthetic                       |                     |                | Teaching Site                       |     |                                 |                            |
|                               |                     |                                 |                     |                | Human Occupation                    |     | 1. 图书 2                         |                            |
|                               |                     |                                 |                     |                | <u>Historical value</u>             |     |                                 |                            |
| Architectural                 | M-L                 |                                 |                     |                | NB in Community                     | M-L |                                 |                            |
| Creative Excellence           |                     | /: I 4 I                        |                     |                | Pattern of History                  | M-L |                                 | HIN!                       |
| Layering of fabric            |                     | e (simple 1x door<br>(bathroom) | ), lean to o        | n side of      | Associational                       |     |                                 |                            |
| Intact                        | M                   |                                 |                     |                | Slavery                             |     |                                 |                            |
| Replacement fabric            |                     |                                 |                     |                | Rarity                              |     |                                 |                            |
| Loss of fabric                |                     |                                 |                     |                | Demonstrates way of life            |     |                                 |                            |
| Notes                         |                     |                                 |                     |                | Representivity/Degree of Intactness |     |                                 |                            |