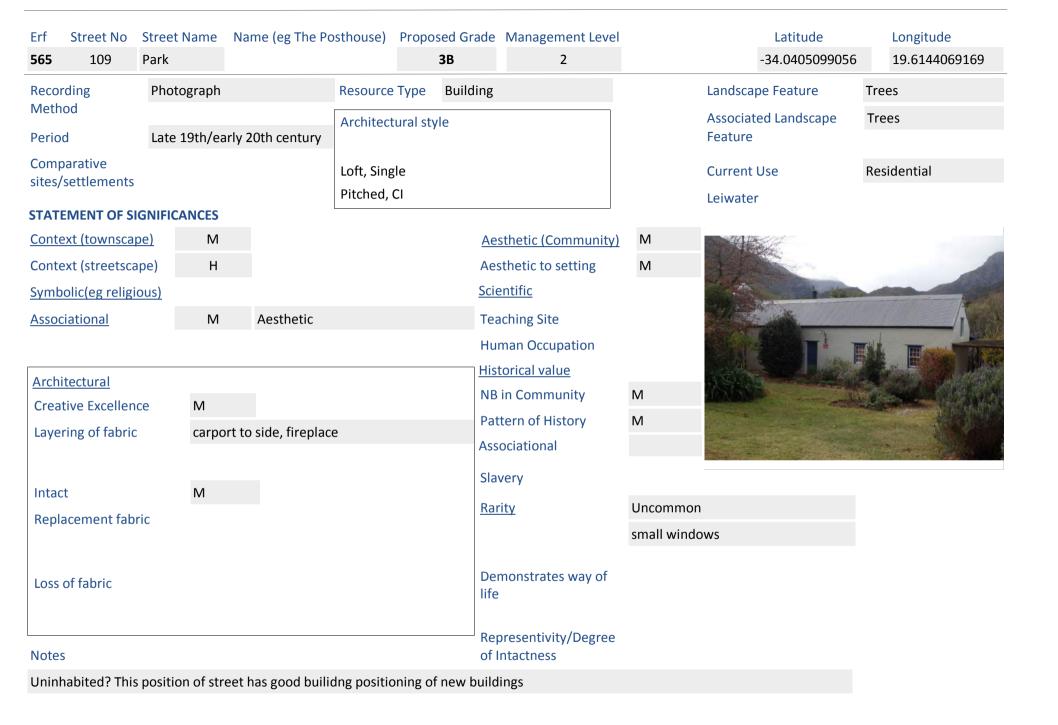

| Erf Street No        | Street Name  | Name (eg The P    | osthouse)    | Proposed Gra | ade Management Level    |     | Latitude             | Longitude   |
|----------------------|--------------|-------------------|--------------|--------------|-------------------------|-----|----------------------|-------------|
| <b>25</b> 29         | Buitekant    |                   |              | 3C           | 2                       |     | -34.0539             | 19.604      |
| Recording            | Photograph   |                   | Resource     | e Type Build | ing                     |     | Landscape Feature    | Trees       |
| Method               |              |                   | Architec     | tural style  |                         |     | Associated Landscape | Hedge       |
| Period               | Late 19th/ea | arly 20th century | Victoriar    | n, Barn      |                         |     | Feature              |             |
| Comparative          |              |                   | Loft         | ,            |                         |     | Current Use          | Residential |
| sites/settlements    |              |                   | Pitched      |              |                         |     | Leiwater             |             |
| STATEMENT OF SIG     | SNIFICANCES  |                   |              |              |                         |     |                      |             |
| Context (townscap    | <u>e)</u> M  |                   |              |              | Aesthetic (Community)   | M-L | 45                   |             |
| Context (streetscap  | pe) M-l      | high hedge        |              |              | Aesthetic to setting    | M-L |                      |             |
| Symbolic(eg religio  | ous)         | front door r      | noved to st  | treet facade | Scientific              |     |                      | ****        |
| <u>Associational</u> | M-I          | Aesthetic         |              |              | Teaching Site           |     |                      | Z/Z/        |
|                      |              |                   |              |              | Human Occupation        |     |                      | A TUE       |
| <u>Architectural</u> |              |                   |              |              | <u>Historical value</u> |     |                      |             |
| Creative Excellence  | ce L         |                   |              |              | NB in Community         | M-L |                      |             |
| Layering of fabric   |              | ows and doors, ga | arage entry  | on road (1x  | Pattern of History      | M-L |                      |             |
| Layering or labile   |              | ney door style)   | arage critiy | 0.1.10dd (1X | Associational           |     |                      |             |
|                      |              |                   |              |              | Slavery                 |     |                      |             |
| Intact               | M-L          |                   |              |              | Rarity                  |     |                      |             |
| Replacement fahr     | ic roof      | scane envelone    |              |              | Marity                  |     |                      |             |

Demonstrates way of

Representivity/Degree

of Intactness

life

Replacement fabric

Loss of fabric

Notes

roof scape envelope

Corner Buitekant and Caledon. Over 60 years? 3 Bay detached house. Garage not graded - hand drawn map on record sheet, Double garage 2x doors

|                               | reet Name<br>aledon | Name (eg The Po                 | osthouse)           | Proposed Gra   | ade Management Level 3              |     | -34.054550366                   | Longitude<br>19.6044152998 |
|-------------------------------|---------------------|---------------------------------|---------------------|----------------|-------------------------------------|-----|---------------------------------|----------------------------|
|                               | Photograph          |                                 | Resource            | e Type Build   | ing                                 |     | Landscape Feature               | Trees, Hedges              |
| Method<br>Period              |                     |                                 | Architect           | tural style    |                                     |     | Associated Landscape<br>Feature |                            |
| Comparative sites/settlements |                     |                                 | Single<br>Pitched t | :hatch, Hipped |                                     |     | Current Use<br>Leiwater         | Residential                |
| STATEMENT OF SIGN             | NIFICANCES          |                                 |                     |                |                                     |     | 2011/4/01                       |                            |
| Context (townscape)           | M                   |                                 |                     |                | Aesthetic (Community)               | M   |                                 |                            |
| Context (streetscape          | e) M                |                                 |                     |                | Aesthetic to setting                | M   |                                 | Salar Salar                |
| Symbolic(eg religiou          | <u>s)</u>           |                                 |                     |                | <u>Scientific</u>                   |     |                                 |                            |
| <u>Associational</u>          | M                   | Aesthetic                       |                     |                | Teaching Site                       |     |                                 |                            |
|                               |                     |                                 |                     |                | Human Occupation                    |     | 1. 图书 2                         |                            |
|                               |                     |                                 |                     |                | <u>Historical value</u>             |     |                                 |                            |
| Architectural                 | M-L                 |                                 |                     |                | NB in Community                     | M-L |                                 |                            |
| Creative Excellence           |                     | /: I 4 I                        |                     |                | Pattern of History                  | M-L |                                 | HIN!                       |
| Layering of fabric            |                     | e (simple 1x door<br>(bathroom) | ), lean to o        | n side of      | Associational                       |     |                                 |                            |
| Intact                        | M                   |                                 |                     |                | Slavery                             |     |                                 |                            |
| Replacement fabric            |                     |                                 |                     |                | Rarity                              |     |                                 |                            |
| Loss of fabric                |                     |                                 |                     |                | Demonstrates way of life            |     |                                 |                            |
| Notes                         |                     |                                 |                     |                | Representivity/Degree of Intactness |     |                                 |                            |