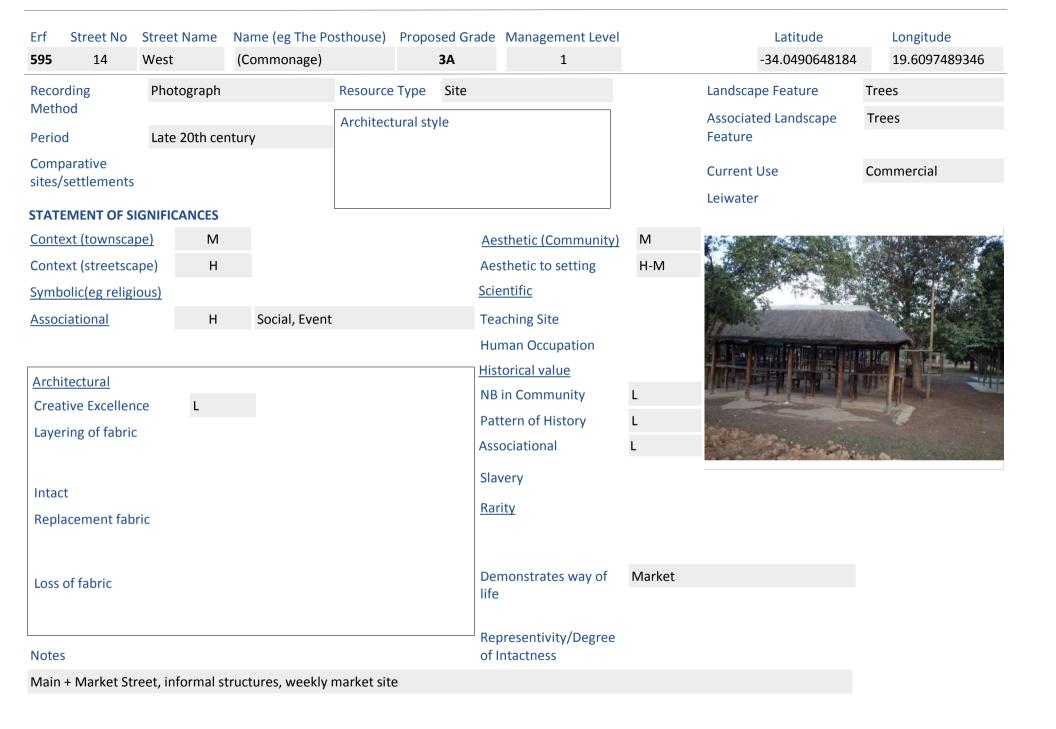

|        | 111       | e                                  |     |                                                            |                       |
| Notes             |                                |                  |            |                                 |                                     |        |           | epresentivity/Degree<br>Intactness |     |                                                            |                       |
| garage            | e building ex                  | ctented,         | Separate g | garage (single)                 |                                     |        |           |                                    |     |                                                            |                       |



| L <b>086</b> 14                                      | Street Na<br>West |                        | arrie (eg rrie re | ostriouse)  |          | 3C       | de Management Level 2    |     | -34.0484