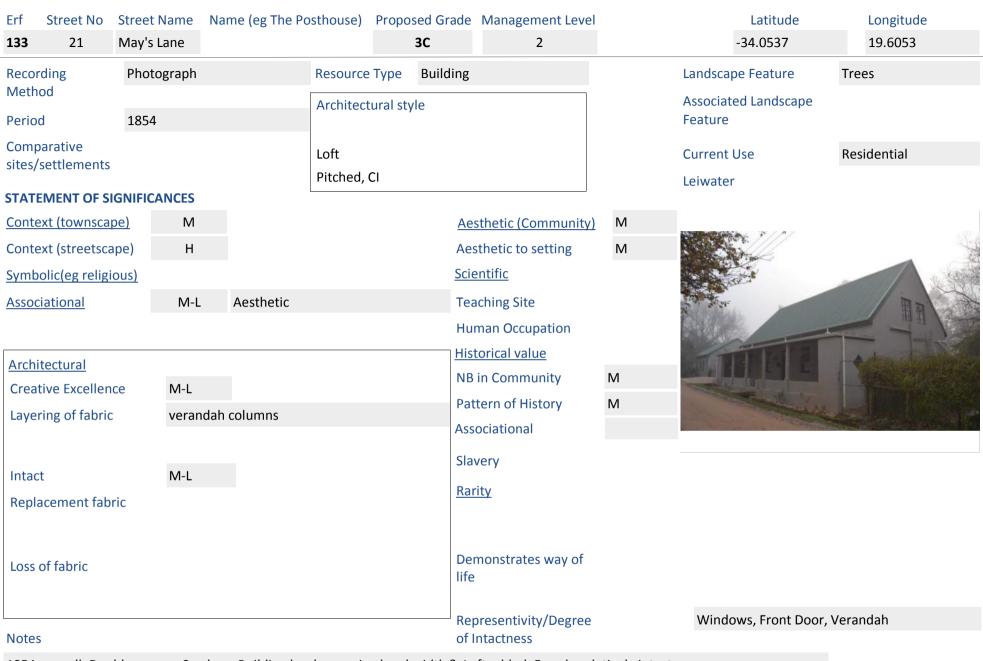

## Greyton Heritage Survey 2016

M-L

M-L

raised roof, lowered pitch

windows and doors

Report Date: Sunday, August 07, 2016 Heritage Assessor: Bridget O' Donoghue

Name (eg The Posthouse) Proposed Grade Management Level Longitude Street No Street Name Erf Latitude **3C** 2 19.6043 18 15 Buitekant -34.0552 Recording Photograph Resource Type Building Landscape Feature Method **Associated Landscape** Architectural style Late 19th/early 20th century Period Feature Comparative Residential Loft **Current Use** sites/settlements Leiwater STATEMENT OF SIGNIFICANCES Context (townscape) M-L M Aesthetic (Community)

Context (streetscape) H Aesthetic to setting M-L

Symbolic(eg religious)

Associational M-L Aesthetic Teaching Site

Human Occupation

Human Occupation

Historical value

NB in Community

Pattern of History

Associational

Slavery

Rarity

Demonstrates way of life

Representivity/Degree of Intactness

M-L M

Loss of fabric

Architectural

Creative Excellence

Replacement fabric

Layering of fabric

Notes

Intact

Hand drawn map on record sheet

| Erf<br><b>24</b> | Street No<br>27                   | Street N<br>Buitekar |       | ame (eg The Pomprey Cottage   |                      |         | sed Grad<br>3C | e Management Level                   |     | -34.0541                                | Longitude<br>19.604 |
|------------------|-----------------------------------|----------------------|-------|-------------------------------|----------------------|---------|----------------|--------------------------------------|-----|-----------------------------------------|---------------------|
| Reco             | _                                 | Photog               | graph |                               | Resource             | Туре    | Building       | g                                    |     | Landscape Feature                       |                     |
| Meth<br>Perio    |                                   |                      |       |                               | Architect<br>Greyton |         |                |                                      |     | Associated Landscape<br>Feature         | Trees               |
|                  | oarative<br>'settlements          |                      |       |                               | Single<br>Pitched    | J       |                |                                      |     | Current Use<br>Leiwater                 | Residential         |
| STAT             | EMENT OF S                        | IGNIFICAI            | NCES  |                               |                      |         |                |                                      |     |                                         |                     |
| Conte            | ext (townsca                      | pe)                  | М     |                               |                      |         | <u>A</u>       | <u>vesthetic (Community)</u>         | M-L | AND |                     |
| Conte            | ext (streetsca                    | ape)                 | Н     |                               |                      |         | А              | esthetic to setting                  | M-L | 级大学                                     | 40                  |
| Symb             | olic(eg religi                    | ious)                |       |                               |                      |         | <u>S</u>       | <u>cientific</u>                     |     |                                         |                     |
| Assoc            | <u>ciational</u>                  |                      | M-L   | Aesthetic                     |                      |         | Т              | eaching Site                         |     |                                         | 1                   |
|                  |                                   |                      |       |                               |                      |         | Н              | Iuman Occupation                     |     | Astras Cottage                          | 27                  |
| Ala              | the above 1                       |                      |       |                               |                      |         | <u>H</u>       | istorical value                      |     |                                         | 1111                |
|                  | <u>itectural</u><br>tive Excellen |                      | M-L   |                               |                      |         | N              | IB in Community                      | M-L |                                         |                     |
|                  |                                   |                      |       |                               |                      |         | P              | attern of History                    | M   |                                         | 77.87               |
| Laye             | ring of fabric                    |                      |       | secd with new opy, side verar |                      | ına aoo |                | ssociational                         |     |                                         |                     |
|                  |                                   |                      |       |                               |                      |         | S              | lavery                               |     |                                         |                     |
| Intac            |                                   |                      | M-L   |                               |                      |         | R              | arity                                |     |                                         |                     |
| Repl             | acement fab                       | ric                  |       |                               |                      |         | _              | <del></del>                          |     |                                         |                     |
|                  |                                   |                      |       |                               |                      |         |                |                                      |     |                                         |                     |
| Loss             | of fabric                         |                      |       |                               |                      |         |                | emonstrates way of<br>fe             |     |                                         |                     |
| Note             | S                                 |                      |       |                               |                      |         |                | epresentivity/Degree<br>f Intactness |     |                                         |                     |
| 3 bay            | , new cottag                      | e at rear            | site  |                               |                      |         |                |                                      |     |                                         |                     |